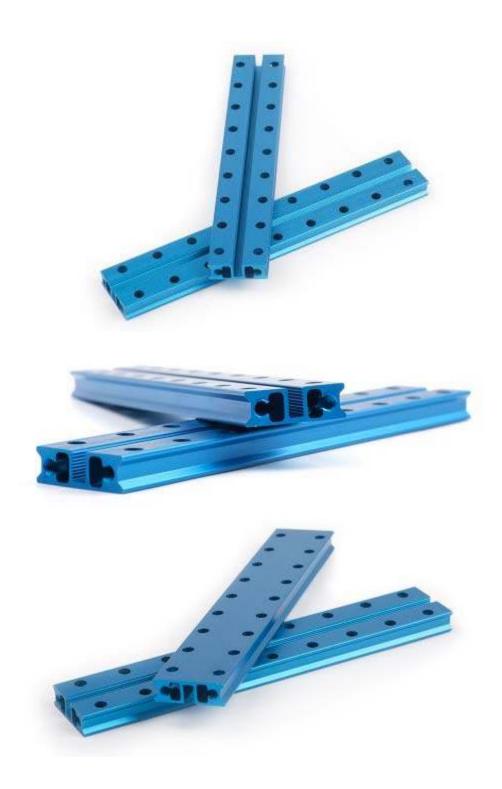

#### What Is Slide Beam 0824-144?

Slide Beam0824-144 is a frequently-used mechanical part of Makeblock platform, and also compatibles with most Makeblock mechanical components. There are various mounting holes and a threaded slot on the plane of this beam which allow you to assemble on other structures easily.