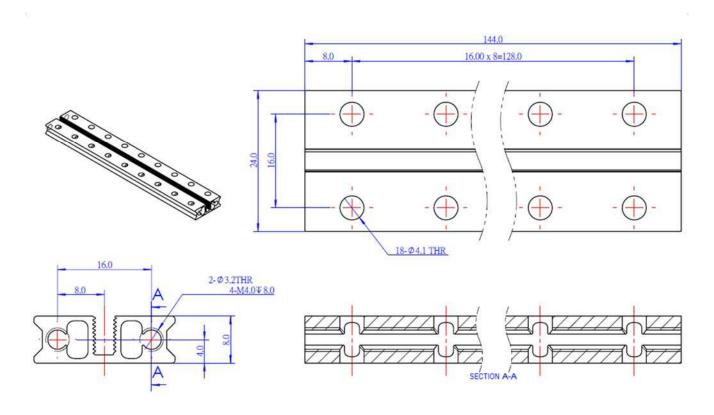

#### **Features**

- ? Made from heavy-duty 6061 aluminum extrusion
- ? With holes on 16mm increments, and M4 threaded holes on both ends
- ? Cross-section area 8x24mm, length 144mm
- ? High wear resistance and high intensity
- ? Strong rigidity

### **Size Charts**

| Specifications                            |                                |
|-------------------------------------------|--------------------------------|
| SKU                                       | 60034                          |
| Product Name                              | Slide Beam0824-144-Blue (Pair) |
| Length                                    | 144mm                          |
| Cross-section Area                        | 8 x 24mm                       |
| Gross Weight                              | 64g (2.26oz)                   |
| Package Content (Quantity x Part<br>Name) | 2x Slide Beam0824-144          |