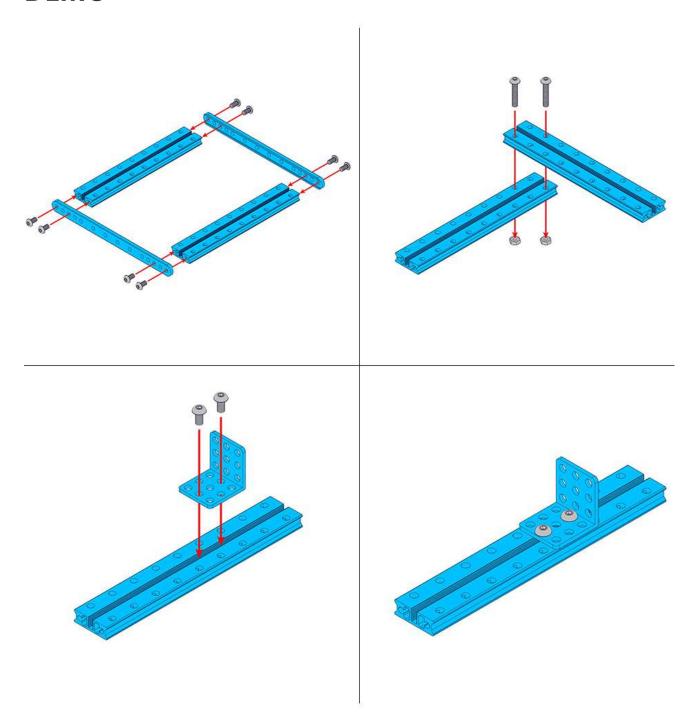

# Slide Beam0824-144-Blue(Pair)

SKU: 60034 Weight: 64.00 Gram

#### What Is Slide Beam 0824-144?

Slide Beam0824-144 is a frequently-used mechanical part of Makeblock platform, and also compatibles with most Makeblock mechanical components. There are various mounting holes and a threaded slot on the plane of this beam which allow you to assemble on other structures easily.

#### **Features**

- ? Made from heavy-duty 6061 aluminum extrusion
- ? With holes on 16mm increments, and M4 threaded holes on both ends
- ? Cross-section area 8x24mm, length 144mm
- ? High wear resistance and high intensity
- ? Strong rigidity

## **DEMO**



### **Size Charts**



| Specifications                            |                                |
|-------------------------------------------|--------------------------------|
| SKU                                       | 60034                          |
| Product Name                              | Slide Beam0824-144-Blue (Pair) |
| Length                                    | 144mm                          |
| Cross-section Area                        | 8 x 24mm                       |
| Gross Weight                              | 64g (2.26oz)                   |
| Package Content (Quantity x Part<br>Name) | 2x Slide Beam0824-144          |



https://store.makeblock.com/slide-beam0824-144-blue-pair/2-19-19