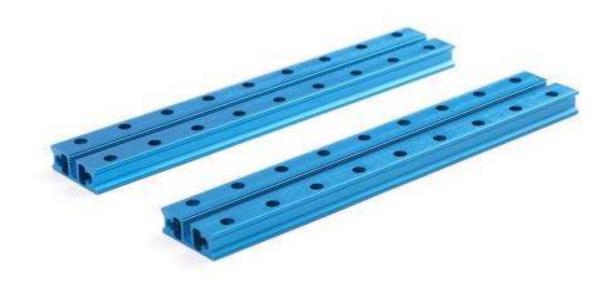

# Slide Beam0824-144-Blue(Pair)

SKU: 60034 Weight: 64.00 Gram

#### **Features**

- ? Made from heavy-duty 6061 aluminum extrusion
- ? With holes on 16mm increments, and M4 threaded holes on both ends
- ? Cross-section area 8x24mm, length 144mm
- ? High wear resistance and high intensity
- ? Strong rigidity