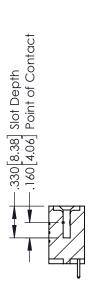

346-ENG-MASTER

**SECTION A-A** 

ISSUE NUMBER ORIGINAL 1

.060 [1.52] .200 [5.08] .210[5.33] -.660[16.76] -

.060 [1.52] .150[3.81] .260[6.6] -**Outside Tails** .660 [16.76]

.165[4.19] .375 [9.54] .125(3.18) to .210(5.33) .125(3.18) to .210(5.33)