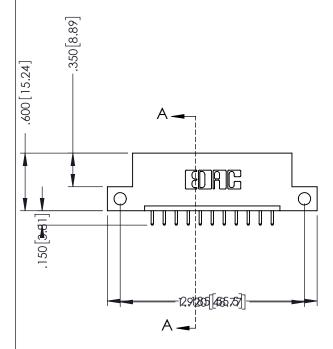

346/396 SERIES CARD EDGE CONNECTOR PART NUMBER: 396-011-521-112

YOUR CONNECTION TO QUALITY & SERVICE

**EDAC INC** TORONTO, ONTARIO CANADA

THESE DRAWINGS AND SPECIFICATIONS ARE THE PROPERTY OF EDAC INC.,AND SHALL NOT BE REPRODUCED,OR COPIED OR USED AS THE BASIS FOR THE MANUFACTURE OR SALE OF APPARATUS WITHOUT WRITTEN PERMISSION.

| ACAD REFERENCE NO | ). 346-ENG-MASTER |
|-------------------|-------------------|
| DRAWN: J.LEE      | DATE: APR. 22/09  |
| CHECKED:          | DATE:             |
| SCALE: 1:1        | SHEET 1 OF 2      |
| DRAWING NUMBER    | ISSUE             |
| 0.44 = 1.10 1.440 |                   |