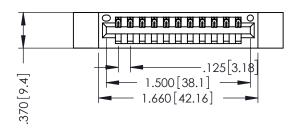

346/396 SERIES CARD EDGE CONNECTOR PART NUMBER: 396-011-521-112

YOUR CONNECTION TO QUALITY & SERVICE

**EDAC INC** TORONTO, ONTARIO CANADA

THESE DRAWINGS AND SPECIFICATIONS ARE THE PROPERTY OF EDAC INC.,AND SHALL NOT BE REPRODUCED,OR COPIED OR USED AS THE BASIS FOR THE MANUFACTURE OR SALE OF APPARATUS WITHOUT WRITTEN PERMISSION.

| ACAD REFERENCE NO | ). 346-ENG-MASTER |
|-------------------|-------------------|
| DRAWN: J.LEE      | DATE: APR. 22/09  |
| CHECKED:          | DATE:             |
| SCALE: 1:1        | SHEET 1 OF 2      |
| DRAWING NUMBER    | ISSUE             |
| 0.44 = 1.10 1.440 |                   |