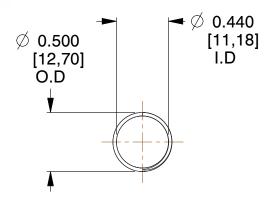

## **NOTES:**

1. Material : Stainless Steel

2. Finish: Glod Irridite

3. Ends: Closed and Ground

4. Total Coils: 10.000

Sugg. Max. Deflection: 1.800 (in)
 Sugg. Max. Load: 2.300 (lbs)

7. All Drawing Dimensions are in Inches [mm]

1.231

SCALE

11772 - COMPRESSION SPRINGS

UNIT
INCH [mm]
SHEET
1 of 1

**SPRINGS**