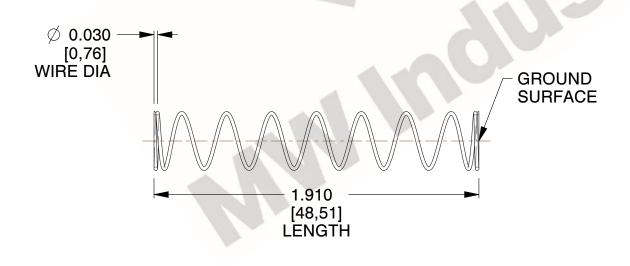

## **NOTES:**

1. Material : Stainless Steel

2. Finish: Glod Irridite

3. Ends: Closed and Ground

4. Total Coils: 10.000

Sugg. Max. Deflection: 1.800 (in)
 Sugg. Max. Load: 2.300 (lbs)

7. All Drawing Dimensions are in Inches [mm]

1.231

SCALE

11772 - COMPRESSION SPRINGS

UNIT
INCH [mm]
SHEET
1 of 1

**SPRINGS**