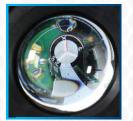

5 Diopter (2.25x) (included)

12 Diopter (4x) (sold separately)

8 Diopter (3x) (sold separately)

15 Diopter (4.75x) (sold separately)

| Irem #                | 20301-LED-IINA                                                                                                                     |
|-----------------------|------------------------------------------------------------------------------------------------------------------------------------|
| Illumination          | 64 adjustable SMD LEDs                                                                                                             |
| Arm Reach             | Max 36in                                                                                                                           |
| Lumens                | Max 950lm                                                                                                                          |
| LED Color Temperature | 6500K                                                                                                                              |
| Power Consumption     | 1-10W                                                                                                                              |
| Included Lens         | 26501-INX-RL5D, 5 diopter lens<br>(2.25x magnification)                                                                            |
| Power Supply          | Input: 100-240V ~ 50/60Hz -0.45A<br>Output: 26.0V / 500mA                                                                          |
| Package Contents      | In-X Magnifying Lamp, heavy duty table clamp<br>w/2in opening, power supply, 5 diopter lens<br>(additional lenses sold separately) |
| ITEM #                | PRODUCT NAME                                                                                                                       |
| 26501-LED-INX         | In-X Magnifying Lamp 5 Diopter                                                                                                     |
| 26501-INX-RL8D        | In-X 8 Diopter Lens (3x magnification)                                                                                             |
|                       |                                                                                                                                    |