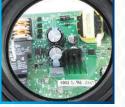

5 Diopter (2.25x) (included)

12 Diopter (4x) (sold separately)

8 Diopter (3x) (sold separately)

15 Diopter (4.75x) (sold separately)

| Irem #                | 20301-LED-IINA                                                                                                                     |
|-----------------------|------------------------------------------------------------------------------------------------------------------------------------|
| Illumination          | 64 adjustable SMD LEDs                                                                                                             |
| Arm Reach             | Max 36in                                                                                                                           |
| Lumens                | Max 950lm                                                                                                                          |
| LED Color Temperature | 6500K                                                                                                                              |
| Power Consumption     | 1-10W                                                                                                                              |
| Included Lens         | 26501-INX-RL5D, 5 diopter lens<br>(2.25x magnification)                                                                            |
| Power Supply          | Input: 100-240V ~ 50/60Hz -0.45A<br>Output: 26.0V / 500mA                                                                          |
| Package Contents      | In-X Magnifying Lamp, heavy duty table clamp<br>w/2in opening, power supply, 5 diopter lens<br>(additional lenses sold separately) |
| ITEM #                | PRODUCT NAME                                                                                                                       |
| 26501-LED-INX         | In-X Magnifying Lamp 5 Diopter                                                                                                     |
| 26501-INX-RL8D        | In-X 8 Diopter Lens (3x magnification)                                                                                             |
|                       |                                                                                                                                    |