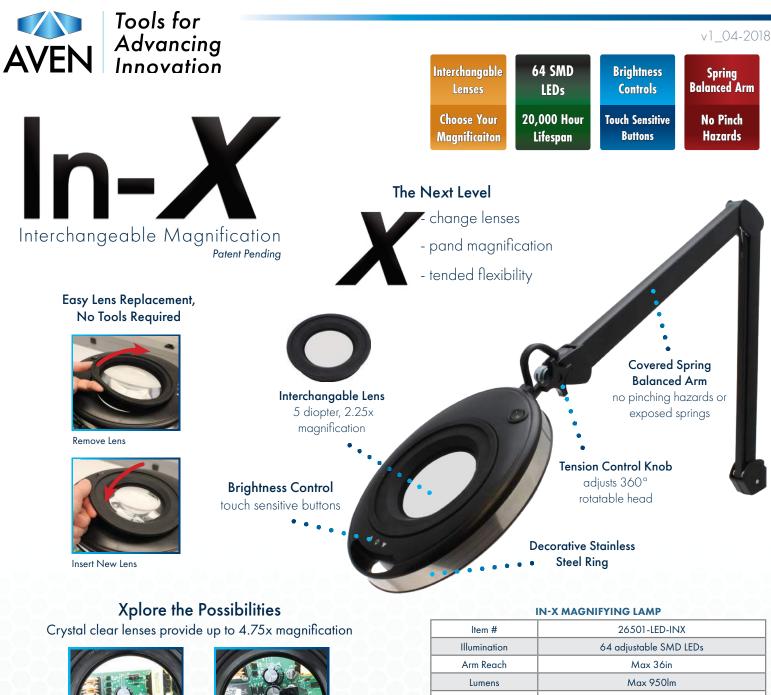

5 Diopter (2.25x) (included)

12 Diopter (4x) (sold separately)

8 Diopter (3x) (sold separately)

15 Diopter (4.75x) (sold separately)

| Irem #                | 20301-LED-IINA                                                                                                                     |
|-----------------------|------------------------------------------------------------------------------------------------------------------------------------|
| Illumination          | 64 adjustable SMD LEDs                                                                                                             |
| Arm Reach             | Max 36in                                                                                                                           |
| Lumens                | Max 950lm                                                                                                                          |
| LED Color Temperature | 6500K                                                                                                                              |
| Power Consumption     | 1-10W                                                                                                                              |
| Included Lens         | 26501-INX-RL5D, 5 diopter lens<br>(2.25x magnification)                                                                            |
| Power Supply          | Input: 100-240V ~ 50/60Hz -0.45A<br>Output: 26.0V / 500mA                                                                          |
| Package Contents      | In-X Magnifying Lamp, heavy duty table clamp<br>w/2in opening, power supply, 5 diopter lens<br>(additional lenses sold separately) |
| ITEM #                | PRODUCT NAME                                                                                                                       |
| 26501-LED-INX         | In-X Magnifying Lamp 5 Diopter                                                                                                     |
| 26501-INX-RL8D        | In-X 8 Diopter Lens (3x magnification)                                                                                             |
|                       |                                                                                                                                    |