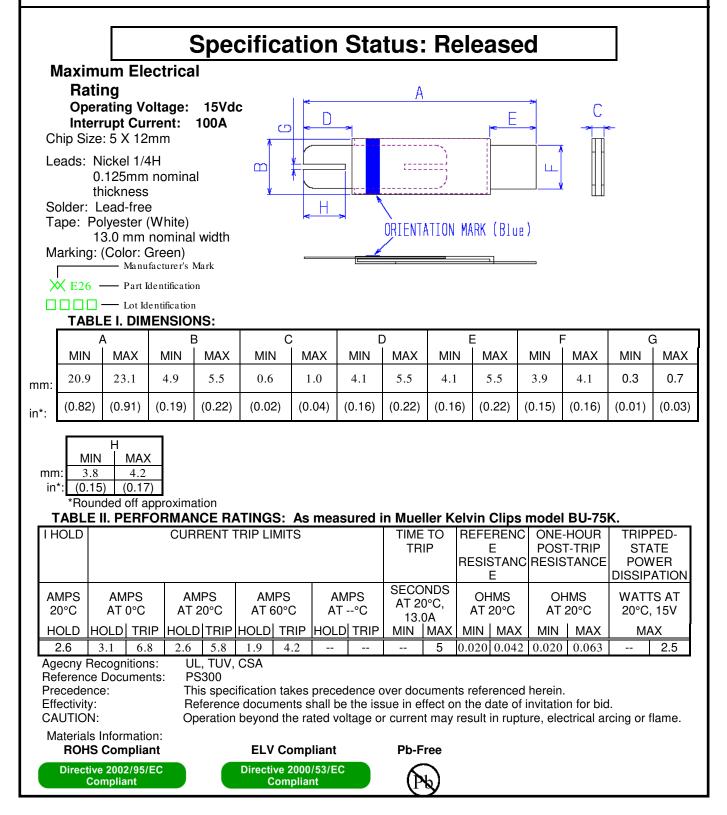

## PolySwitch® PTC Devices

**Overcurrent Protection Device** 

PRODUCT: LR4-260SF

DOCUMENT: SCD25847 PCN: D90027 REV LETTER: D REV DATE: JULY 26, 2016 PAGE NO.: 1 OF 2