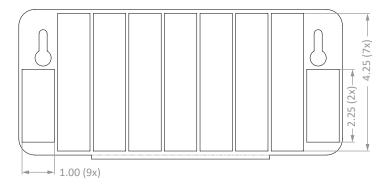

#### **Product Specifications** (overall external dimensions):

- 10.00"W x 4.62"H x 0.56"D (25.4 cm x 11.7 cm x 1.4 cm)
- 0.5 lb (0.2 kg) approximated

#### **Mounting Specifications:**