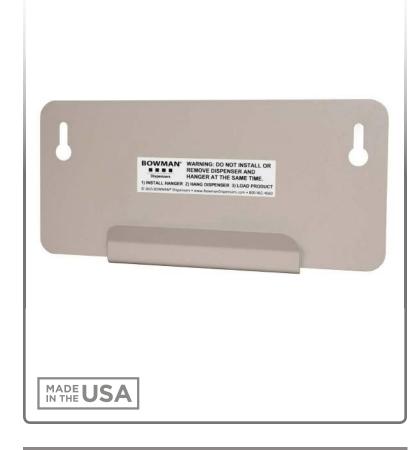

#### **Product Description:**

- Hanger Glass and Laminate
- Holds BOWMAN® Protection Systems
- Attaches with semi-permanent VHB (Very High Bond) doublesided tape
- Keyholes for wall mounting only
- · Quartz Beige Powder-Coated Steel

#### **Product Specifications** (overall external dimensions):

- 10.00"W x 4.62"H x 0.56"D (25.4 cm x 11.7 cm x 1.4 cm)
- 0.5 lb (0.2 kg) approximated

## HH004-0412 Hanger - Glass and Laminate

**Installation Instructions/Characteristics & Care** 