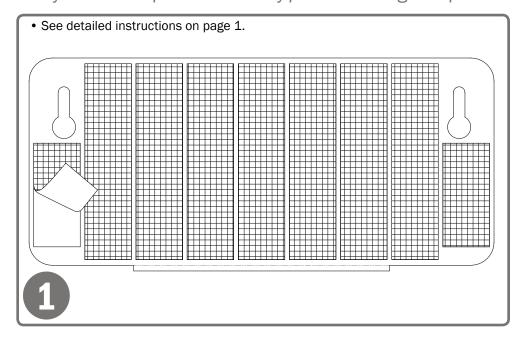

#### **Proper Hanging Procedure:**

- Clean mounting surface using a mixture of 50:50 isopropyl alcohol and water prior to mounting the hanger.
- Allow surface to dry completely. Remove the backing from all tape strips and press firmly to adhere tape to surface.
- Allow adhesive a \*minimum of 24 hours to set prior to mounting BOWMAN® Dispenser to the hanger. (\*Tape is fully cured after 72 hours.)
- 4) Hang empty BOWMAN® Protection System on hanger.
- 5) Load consumables.
- 6) The hanger is rated to hold a maximum of 25 lbs. when mounted to glass or laminated wood. Not recommended for use on other surfaces.
- Removal of product is not advised as damage to surface could occur.