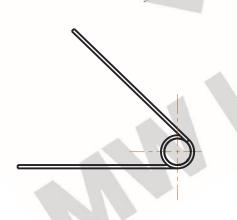

1. Material : Spring Steel

2. Finish: Zinc - Z

3. Sugg. Max. Deflection: 1891.000 Deg 4. Sugg. Max. Torque: 0.150 (in-lbs)

5. Total Coils: 4.125

6. Sugg. Mandrel Diameter: 0.280 (in)

7. All Drawing Dimensions are in Inches [mm]