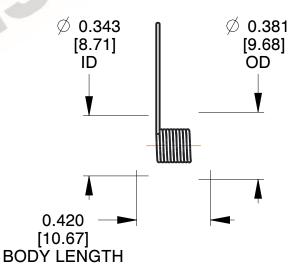

1. Material : Spring Steel

2. Finish: Zinc - Z

3. Sugg. Max. Deflection: 1891.000 Deg 4. Sugg. Max. Torque: 0.150 (in-lbs)

5. Total Coils: 4.125

6. Sugg. Mandrel Diameter: 0.280 (in)

7. All Drawing Dimensions are in Inches [mm]