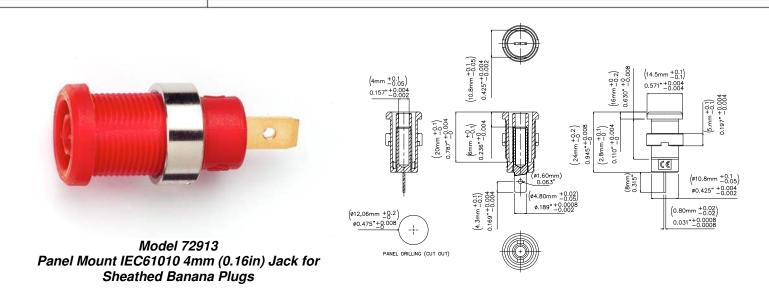

# Model 72913

Panel Mt IEC61010 4mm (0.16in) Jack for Sheathed Banana Plugs

### Features

- Panel Mt. IEC61010 4mm (0.16in) Jack for Sheathed Banana Plugs.
- Solder Tab.

### **Materials**

- Body: Polyamide
- Nut: Nickel-plated
- Solder Tab: Gold-plated Nickel Brass

## **Specifications**

| Max Current    | 36A                    |
|----------------|------------------------|
| Max Voltage    | 1000 V CAT III         |
| Max Resistance | Less than 5 m $\Omega$ |