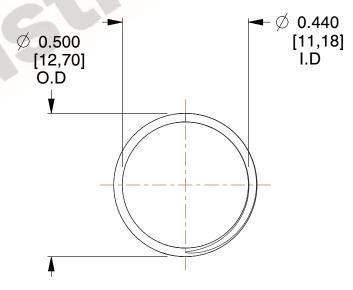

## **NOTES:**

Material : Hard Drawn
Finish : Glod Irridite

3. Ends: Closed and Ground

4. Total Coils: 10.000

Sugg. Max. Deflection: 0.380 (in)
Sugg. Max. Load: 2.300 (lbs)

7. All Drawing Dimensions are in Inches [mm]