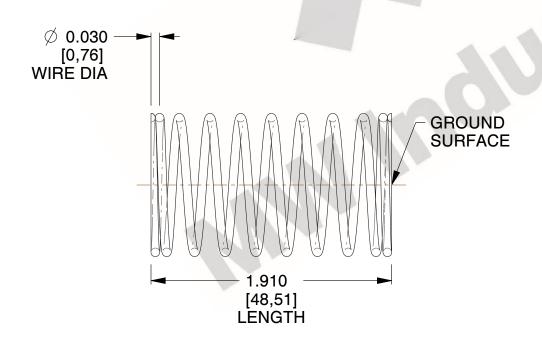

## **NOTES:**

Material : Hard Drawn
Finish : Glod Irridite

3. Ends: Closed and Ground

4. Total Coils: 10.000

Sugg. Max. Deflection: 0.380 (in)
Sugg. Max. Load: 2.300 (lbs)

7. All Drawing Dimensions are in Inches [mm]