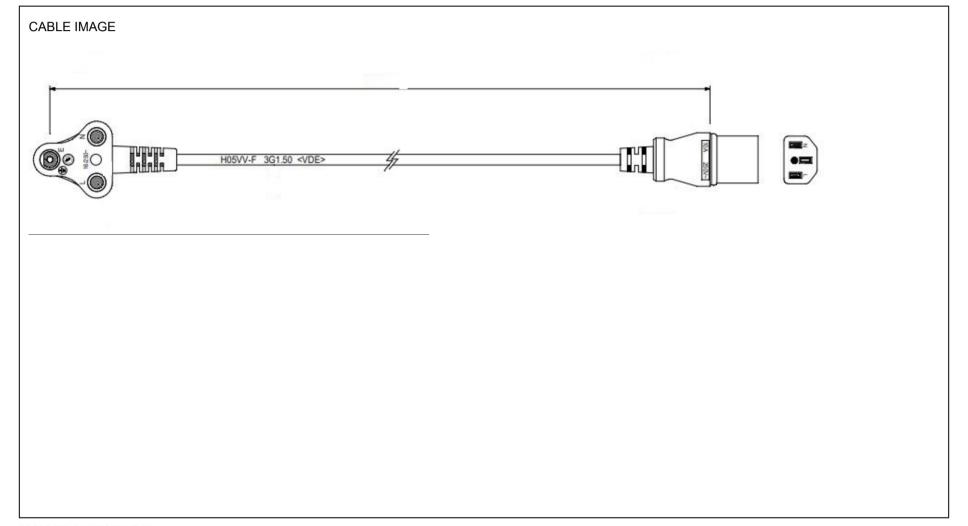

| End A                                                       | Cable                                                    | End B                                         |
|-------------------------------------------------------------|----------------------------------------------------------|-----------------------------------------------|
| Code:208SA-53C-RED                                          | Code:428VDE                                              | Code:701SA                                    |
| Description:South-African standard SABS 164-4, Flat portion | Description:GT Cable #428VDE: 1.5 / 3 Conductors, mm OD, | Description:IEC320C13 Female for South Africa |
| centered, Red                                               | H05VV-F, 70 Deg.C, 500V, BLU/BRN/GRN-YW, Approvals:      | Rating (V):250                                |
| Rating (V):250                                              | IEC 60227                                                | Rating (A):10.0                               |
| Rating (A):10.0                                             | Color:GlobTek Black                                      | Gender:Male                                   |
| Gender:Male                                                 | Wire Gauge(AWG):1.5                                      | Overmolded:Yes                                |
| Overmolded:Yes                                              | Cond:3                                                   |                                               |
|                                                             | Type:H05VV-F                                             |                                               |
|                                                             | Temperature:70° C                                        |                                               |
|                                                             | Amps:16                                                  |                                               |
|                                                             | Volts:500                                                |                                               |
|                                                             | OD:                                                      |                                               |
| [                                                           | ConductorsColors:BLU/BRN/GRN-YW                          |                                               |

Overall cable rating:10A / 125V~