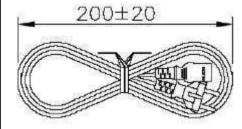

Hanking:200 Description:200 +/- 20mm Image:

Notes/Modifications/Customizations (notes in this section supersede the values shown in the standard spec):