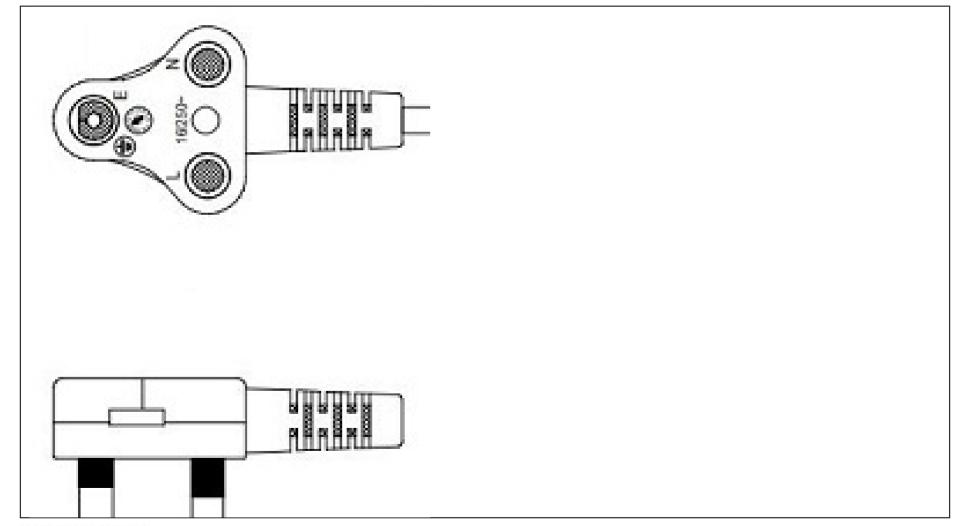

| End A                                                       | Cable                                                    | End B                                         |
|-------------------------------------------------------------|----------------------------------------------------------|-----------------------------------------------|
| Code:208SA-53C-RED                                          | Code:428VDE                                              | Code:701SA                                    |
| Description:South-African standard SABS 164-4, Flat portion | Description:GT Cable #428VDE: 1.5 / 3 Conductors, mm OD, | Description:IEC320C13 Female for South Africa |
| centered, Red                                               | H05VV-F, 70 Deg.C, 500V, BLU/BRN/GRN-YW, Approvals:      | Rating (V):250                                |
| Rating (V):250                                              | IEC 60227                                                | Rating (A):10.0                               |
| Rating (A):10.0                                             | Color:GlobTek Black                                      | Gender:Male                                   |
| Gender:Male                                                 | Wire Gauge(AWG):1.5                                      | Overmolded:Yes                                |
| Overmolded:Yes                                              | Cond:3                                                   |                                               |
|                                                             | Type:H05VV-F                                             |                                               |
|                                                             | Temperature:70° C                                        |                                               |
|                                                             | Amps:16                                                  |                                               |
|                                                             | Volts:500                                                |                                               |
|                                                             | OD:                                                      |                                               |
| [                                                           | ConductorsColors:BLU/BRN/GRN-YW                          |                                               |