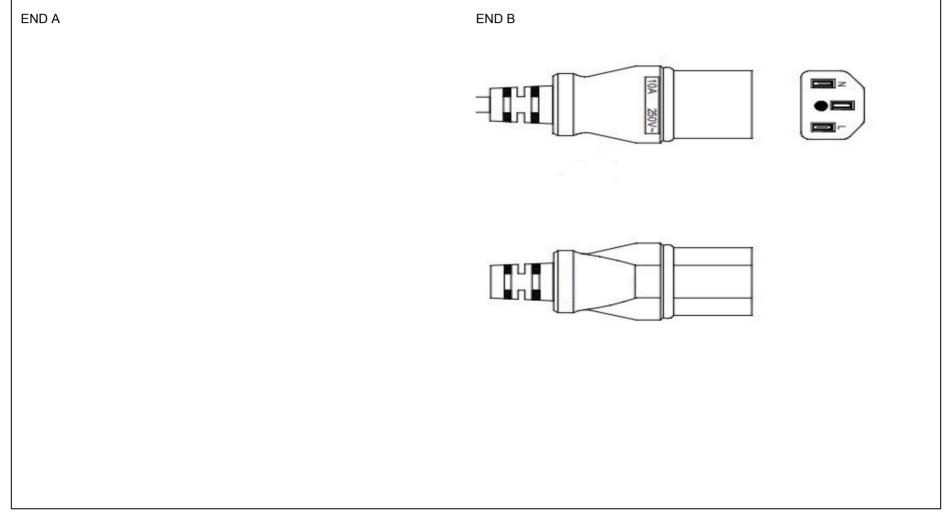

| End A                                                       | Cable                                                    | End B                                         |
|-------------------------------------------------------------|----------------------------------------------------------|-----------------------------------------------|
| Code:208SA-53C-RED                                          | Code:428VDE                                              | Code:701SA                                    |
| Description:South-African standard SABS 164-4, Flat portion | Description:GT Cable #428VDE: 1.5 / 3 Conductors, mm OD, | Description:IEC320C13 Female for South Africa |
| centered, Red                                               | H05VV-F, 70 Deg.C, 500V, BLU/BRN/GRN-YW, Approvals:      | Rating (V):250                                |
| Rating (V):250                                              | IEC 60227                                                | Rating (A):10.0                               |
| Rating (A):10.0                                             | Color:GlobTek Black                                      | Gender:Male                                   |
| Gender:Male                                                 | Wire Gauge(AWG):1.5                                      | Overmolded:Yes                                |
| Overmolded:Yes                                              | Cond:3                                                   |                                               |
|                                                             | Type:H05VV-F                                             |                                               |
|                                                             | Temperature:70° C                                        |                                               |
|                                                             | Amps:16                                                  |                                               |
|                                                             | Volts:500                                                |                                               |
|                                                             | OD:                                                      |                                               |
| [                                                           | ConductorsColors:BLU/BRN/GRN-YW                          |                                               |