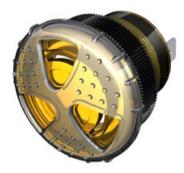

## <u>Twin Turbo Series</u> TUHB-V88Y-930-Q(F)

More Information

## Specifications

| Mounting                               | Panel Mount with Volume Control                                                                                                                                                                                                                                                        |
|----------------------------------------|----------------------------------------------------------------------------------------------------------------------------------------------------------------------------------------------------------------------------------------------------------------------------------------|
| Color                                  | Yellow                                                                                                                                                                                                                                                                                 |
| Operating Mode                         | Extra Loud Fast Beep Tone                                                                                                                                                                                                                                                              |
| Operating Voltage                      | 9-30 Vdc                                                                                                                                                                                                                                                                               |
| <b>Operating Frequency</b>             | 3000±500 Hz                                                                                                                                                                                                                                                                            |
| Typical Operating Current              | 65 mA at 9 Vdc<br>125 mA at 30 Vdc                                                                                                                                                                                                                                                     |
| Typical Sound Pressure                 | 85 ±5 dB(A) at 9 Vdc at 24 inches (61 cm), at 25°C<br>103 ±5 dB(A) at 30 Vdc at 24 inches (61 cm), at 25°C                                                                                                                                                                             |
| Termination                            | Quick Connect Blades                                                                                                                                                                                                                                                                   |
| Termination Strength                   | Pull test with a maximum of 22 pounds (10 kg) load                                                                                                                                                                                                                                     |
| <b>Operating Temperature</b>           | -20_C to +65_C                                                                                                                                                                                                                                                                         |
| Storage Temperature                    | -40_C to +85_C                                                                                                                                                                                                                                                                         |
| Surge Voltage                          | 20% over maximum rated voltage for less than 5 minutes                                                                                                                                                                                                                                 |
| <b>Reverse Voltage Protection</b>      | To the maximum operating voltage                                                                                                                                                                                                                                                       |
| <b>Construction Materials</b>          | Lens/Case- Yellow Translucent Polycarbonate 94 VO<br>Potting- 2 parts epoxy resin or silicone, black                                                                                                                                                                                   |
| Gasket                                 | Gasket (Included) 0.125" thick, 60 Durometer Neoprene                                                                                                                                                                                                                                  |
| Construction Materials                 | ASTM B117 Certified - Withstands exposure to salt spray for 300 hours<br>IP 68 Certified - Withstands water submergence and dust exposure<br>Humidity- 95% relative humidity at +40_C continuously for 100 hours.<br>Vibration- Withstands vibration between 0 and 55 Hz. on all axes. |
| Life Expectancy                        | 117 years under normal operating conditions.                                                                                                                                                                                                                                           |
| Warranty                               | For a period of two years from the date of manufacture under normal operating conditions.                                                                                                                                                                                              |
| Notes                                  | This product is not intended as a life safety device.                                                                                                                                                                                                                                  |
| Terms and Conditions of Sale Link here |                                                                                                                                                                                                                                                                                        |