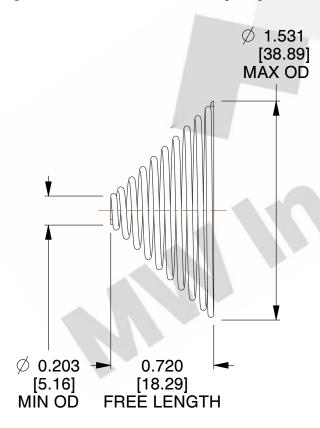

## **NOTES:**

Material : Spring Steel
Total Coils : 10.300
Solid Height : 0.450 (in)

4. Finish: ZINC

5. Ends: Closed & Ground

6. All Drawing Dimensions are in Inches [mm]

This file and any associated information and specifications are provided for reference and evaluation purposes only, and is subject to change without notice. MW Industries makes no representations, warranties or guarantees as to the appropriateness, accuracy, completeness, or suitability for any purpose, of the file, information or specifications. You are solely responsible for the use of the file, information or specifications.

SCALE

1.490

TAI LILD SIT

**TA-2204CS** 

TAPERED SPRINGS

SHEET 1 of 1

UNIT

INCH [mm]