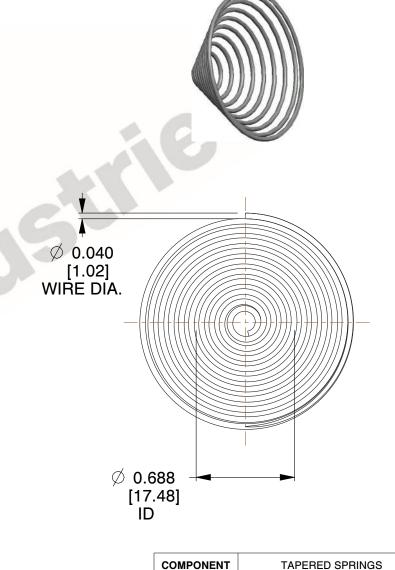

## **NOTES:**

Material : Spring Steel
Total Coils : 10.300
Solid Height : 0.450 (in)

4. Finish: ZINC

5. Ends: Closed & Ground

6. All Drawing Dimensions are in Inches [mm]

This file and any associated information and specifications are provided for reference and evaluation purposes only, and is subject to change without notice. MW Industries makes no representations, warranties or guarantees as to the appropriateness, accuracy, completeness, or suitability for any purpose, of the file, information or specifications. You are solely responsible for the use of the file, information or specifications.

SCALE

1.490

TAI LILD SIT

**TA-2204CS** 

TAPERED SPRINGS

SHEET 1 of 1

UNIT

INCH [mm]