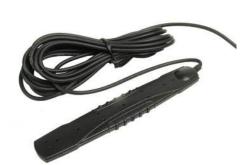

#### **General Description**

The Alpha 41 is a flexible over moulded antenna designed for vertical polarisation but having similar properties in the horizontal plane. The antenna comes fitted with a quality 3M adhesive pad for simple installation.

### **Mechanical Specifications**

| Dimensions:         | 132 x 22.5 x 7mm  |
|---------------------|-------------------|
| Cable:              | RG174             |
| Connector:          | SMA Plug          |
| Mounting<br>Method: | Double sided tape |