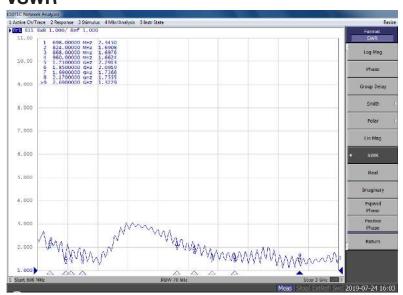

#### **VSWR**

### **Electrical Specifications**

| Impedance:    | 50 Ohm                                   |
|---------------|------------------------------------------|
| Gain:         | 700 - 960MHz 0dBi<br>1700 - 2700MHz 2dBi |
| VSWR:         | ≤3.6 : 1                                 |
| Frequency:    | 700 - 960 / 1700 - 2700MHz               |
| Max Power:    | 50W                                      |
| Polarization: | Vertical                                 |