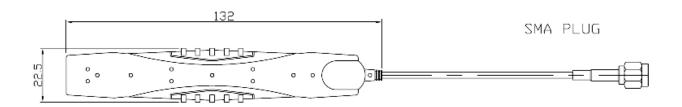

### **Mechanical Specifications**

| Dimensions:         | 132 x 22.5 x 7mm  |
|---------------------|-------------------|
| Cable:              | RG174             |
| Connector:          | SMA Plug          |
| Mounting<br>Method: | Double sided tape |