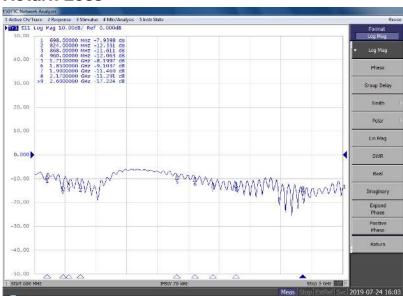

#### **Return Loss**

### **Electrical Specifications**

| Impedance:    | 50 Ohm                                   |
|---------------|------------------------------------------|
| Gain:         | 700 - 960MHz 0dBi<br>1700 - 2700MHz 2dBi |
| VSWR:         | ≤3.6 : 1                                 |
| Frequency:    | 700 - 960 / 1700 - 2700MHz               |
| Max Power:    | 50W                                      |
| Polarization: | Vertical                                 |