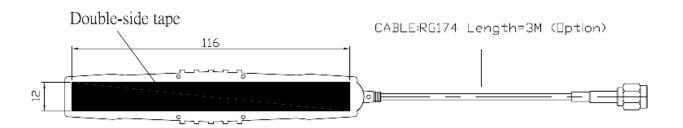

### **Mechanical Specifications**

| Dimensions:         | 132 x 22.5 x 7mm  |
|---------------------|-------------------|
| Cable:              | RG174             |
| Connector:          | SMA Plug          |
| Mounting<br>Method: | Double sided tape |