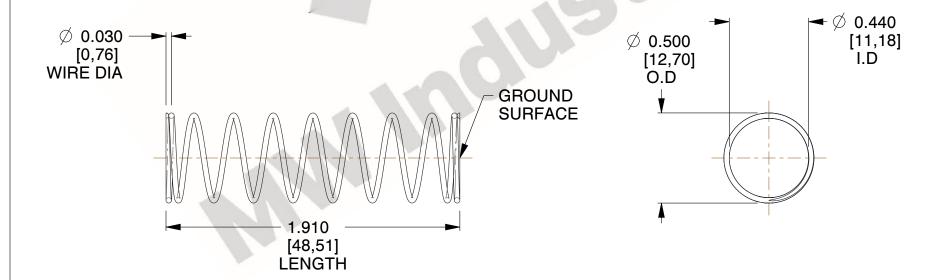

## **NOTES:**

Material : Spring Steel
 Finish : Glod Irridite

3. Ends: Closed and Ground

4. Total Coils: 10.000

Sugg. Max. Deflection: 0.850 (in)
 Sugg. Max. Load: 2.300 (lbs)

7. All Drawing Dimensions are in Inches [mm]

1.878

SCALE

11772

COMPONENT

COMPRESSION SPRINGS

UNIT
INCH [mm]
SHEET

1 of 1

**SPRINGS**