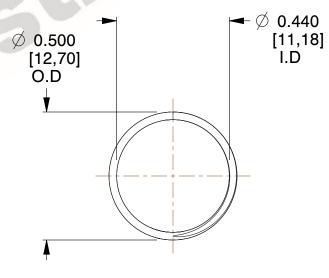

## **NOTES:**

1. Material : Music Wire 2. Finish : Glod Irridite

3. Ends: Closed and Ground

4. Total Coils: 10.000

Sugg. Max. Deflection: 0.730 (in)
 Sugg. Max. Load: 2.300 (lbs)

7. All Drawing Dimensions are in Inches [mm]