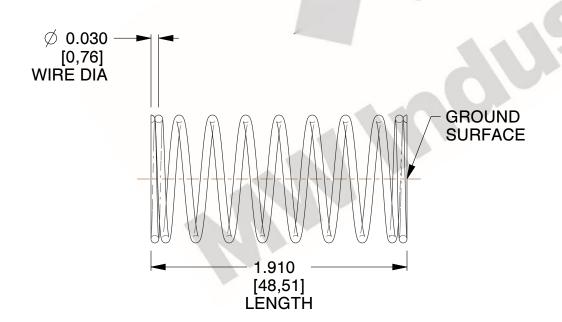

## **NOTES:**

1. Material : Music Wire 2. Finish : Glod Irridite

3. Ends: Closed and Ground

4. Total Coils: 10.000

Sugg. Max. Deflection: 0.730 (in)
 Sugg. Max. Load: 2.300 (lbs)

7. All Drawing Dimensions are in Inches [mm]