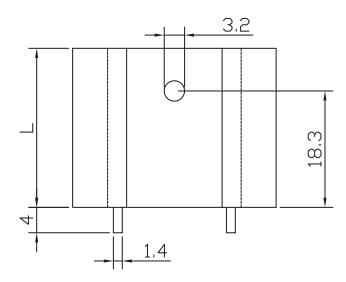

# **MECHANICAL DRAWING**

units: mm

tolerance: ±0.5 mm

| MATERIAL     | AL 6063-T5     |
|--------------|----------------|
| FINISH       | black anodized |
| PIN MATERIAL | steel          |
| PIN PLATING  | tin            |

| MODEL NO.       | LENGTH, L<br>(mm) | WEIGHT<br>(g) |
|-----------------|-------------------|---------------|
| HSE-B20254-040H | 25.4              | 15.5          |
| HSE-B20381-040H | 38.1              | 23.19         |