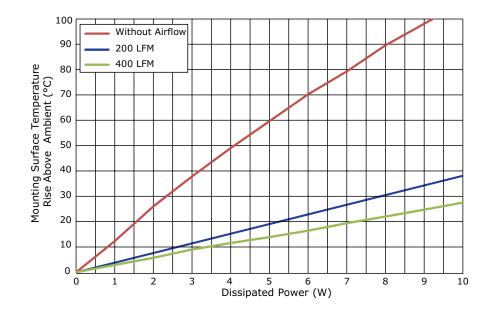

### HSE-B20381-040H

|              | Heatsink Temperature Rise Above<br>Ambient (ΔT = Ths - Ta) (°C) |         |         |  |
|--------------|-----------------------------------------------------------------|---------|---------|--|
| Power<br>(W) | Natural<br>Conv.                                                | 200 LFM | 400 LFM |  |
| 0            | 0                                                               | 0       | 0       |  |
| 1            | 12.28                                                           | 3.62    | 2.88    |  |
| 2            | 25.96                                                           | 7.21    | 5.70    |  |
| 3            | 37.80                                                           | 11.15   | 8.98    |  |
| 4            | 49.04                                                           | 14.86   | 11.55   |  |
| 5            | 59.64                                                           | 18.82   | 13.90   |  |
| 6            | 70.27                                                           | 22.54   | 16.43   |  |
| 7            | 79.30                                                           | 26.31   | 19.41   |  |
| 8            | 89.57                                                           | 30.28   | 21.97   |  |
| 9            | 98.10                                                           | 34.00   | 24.72   |  |
| 10           | 106.51                                                          | 38.10   | 27.50   |  |