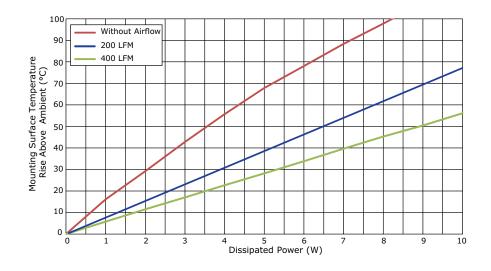

#### HSE-B20254-040H

| Heatsink Temperature Rise Above<br>Ambient (ΔT = Ths - Ta) (°C) |                                                                                |                                                                                                                                                                                                                                                                                                                                                                                                                                                                                                                                                                                                                                                                                                                                                                                                                                                                                                                                                                                                                                                                                                                                                                                                                                                                                                                                                                                                                                                                                                                                                                                                                                                                                                                                                                                                                                                                                                                                                                                                                                                                                                                               |  |
|-----------------------------------------------------------------|--------------------------------------------------------------------------------|-------------------------------------------------------------------------------------------------------------------------------------------------------------------------------------------------------------------------------------------------------------------------------------------------------------------------------------------------------------------------------------------------------------------------------------------------------------------------------------------------------------------------------------------------------------------------------------------------------------------------------------------------------------------------------------------------------------------------------------------------------------------------------------------------------------------------------------------------------------------------------------------------------------------------------------------------------------------------------------------------------------------------------------------------------------------------------------------------------------------------------------------------------------------------------------------------------------------------------------------------------------------------------------------------------------------------------------------------------------------------------------------------------------------------------------------------------------------------------------------------------------------------------------------------------------------------------------------------------------------------------------------------------------------------------------------------------------------------------------------------------------------------------------------------------------------------------------------------------------------------------------------------------------------------------------------------------------------------------------------------------------------------------------------------------------------------------------------------------------------------------|--|
| Natural<br>Conv.                                                | 200 LFM                                                                        | 400 LFM                                                                                                                                                                                                                                                                                                                                                                                                                                                                                                                                                                                                                                                                                                                                                                                                                                                                                                                                                                                                                                                                                                                                                                                                                                                                                                                                                                                                                                                                                                                                                                                                                                                                                                                                                                                                                                                                                                                                                                                                                                                                                                                       |  |
| 0                                                               | 0                                                                              | 0                                                                                                                                                                                                                                                                                                                                                                                                                                                                                                                                                                                                                                                                                                                                                                                                                                                                                                                                                                                                                                                                                                                                                                                                                                                                                                                                                                                                                                                                                                                                                                                                                                                                                                                                                                                                                                                                                                                                                                                                                                                                                                                             |  |
| 16.13                                                           | 7.74                                                                           | 5.77                                                                                                                                                                                                                                                                                                                                                                                                                                                                                                                                                                                                                                                                                                                                                                                                                                                                                                                                                                                                                                                                                                                                                                                                                                                                                                                                                                                                                                                                                                                                                                                                                                                                                                                                                                                                                                                                                                                                                                                                                                                                                                                          |  |
| 29.25                                                           | 15.62                                                                          | 11.53                                                                                                                                                                                                                                                                                                                                                                                                                                                                                                                                                                                                                                                                                                                                                                                                                                                                                                                                                                                                                                                                                                                                                                                                                                                                                                                                                                                                                                                                                                                                                                                                                                                                                                                                                                                                                                                                                                                                                                                                                                                                                                                         |  |
| 42.80                                                           | 23.81                                                                          | 17.04                                                                                                                                                                                                                                                                                                                                                                                                                                                                                                                                                                                                                                                                                                                                                                                                                                                                                                                                                                                                                                                                                                                                                                                                                                                                                                                                                                                                                                                                                                                                                                                                                                                                                                                                                                                                                                                                                                                                                                                                                                                                                                                         |  |
| 55.72                                                           | 31.68                                                                          | 22.66                                                                                                                                                                                                                                                                                                                                                                                                                                                                                                                                                                                                                                                                                                                                                                                                                                                                                                                                                                                                                                                                                                                                                                                                                                                                                                                                                                                                                                                                                                                                                                                                                                                                                                                                                                                                                                                                                                                                                                                                                                                                                                                         |  |
| 67.84                                                           | 39.53                                                                          | 28.21                                                                                                                                                                                                                                                                                                                                                                                                                                                                                                                                                                                                                                                                                                                                                                                                                                                                                                                                                                                                                                                                                                                                                                                                                                                                                                                                                                                                                                                                                                                                                                                                                                                                                                                                                                                                                                                                                                                                                                                                                                                                                                                         |  |
| 78.06                                                           | 47.35                                                                          | 33.83                                                                                                                                                                                                                                                                                                                                                                                                                                                                                                                                                                                                                                                                                                                                                                                                                                                                                                                                                                                                                                                                                                                                                                                                                                                                                                                                                                                                                                                                                                                                                                                                                                                                                                                                                                                                                                                                                                                                                                                                                                                                                                                         |  |
| 88.34                                                           | 54.42                                                                          | 39.65                                                                                                                                                                                                                                                                                                                                                                                                                                                                                                                                                                                                                                                                                                                                                                                                                                                                                                                                                                                                                                                                                                                                                                                                                                                                                                                                                                                                                                                                                                                                                                                                                                                                                                                                                                                                                                                                                                                                                                                                                                                                                                                         |  |
| 97.77                                                           | 62.21                                                                          | 45.28                                                                                                                                                                                                                                                                                                                                                                                                                                                                                                                                                                                                                                                                                                                                                                                                                                                                                                                                                                                                                                                                                                                                                                                                                                                                                                                                                                                                                                                                                                                                                                                                                                                                                                                                                                                                                                                                                                                                                                                                                                                                                                                         |  |
| 107.55                                                          | 69.81                                                                          | 50.42                                                                                                                                                                                                                                                                                                                                                                                                                                                                                                                                                                                                                                                                                                                                                                                                                                                                                                                                                                                                                                                                                                                                                                                                                                                                                                                                                                                                                                                                                                                                                                                                                                                                                                                                                                                                                                                                                                                                                                                                                                                                                                                         |  |
| 117.33                                                          | 77.16                                                                          | 56.11                                                                                                                                                                                                                                                                                                                                                                                                                                                                                                                                                                                                                                                                                                                                                                                                                                                                                                                                                                                                                                                                                                                                                                                                                                                                                                                                                                                                                                                                                                                                                                                                                                                                                                                                                                                                                                                                                                                                                                                                                                                                                                                         |  |
|                                                                 | Ambier Natural Conv.  0 16.13 29.25 42.80 55.72 67.84 78.06 88.34 97.77 107.55 | Ambient (ΔT = Ths - Ths |  |

Ta: ambient temperature