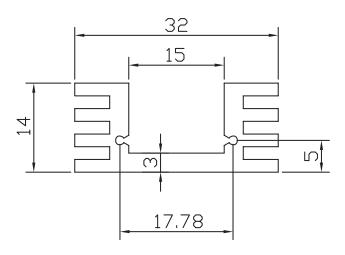

# **MECHANICAL DRAWING**

units: mm

tolerance: ±0.5 mm

| MATERIAL     | AL 6063-T5     |
|--------------|----------------|
| FINISH       | black anodized |
| PIN MATERIAL | steel          |
| PIN PLATING  | tin            |