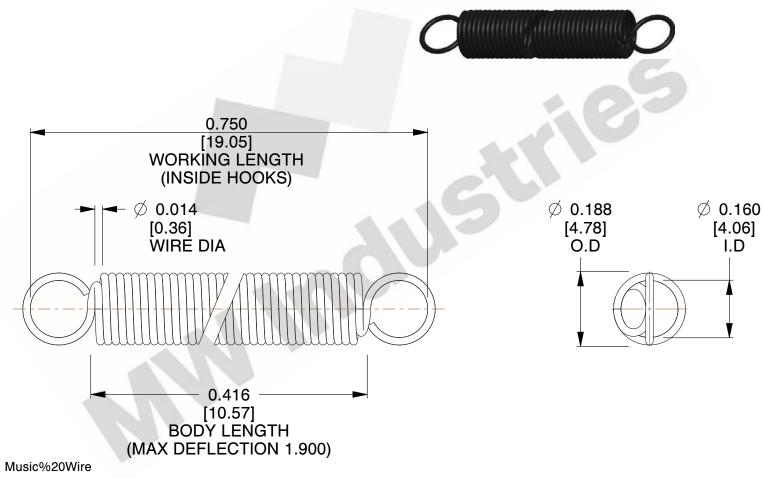

NOTES:

1. Material: Music%20Wire

2. Finish:

3. Sugg Max. Load: 0.550 (lbs) 4. Sugg Max. Deflection: 1.900 (in)

5. All Drawing Dimensions are in Inches [mm]

6. Coil%20Count%

This file and any associated information and specifications are provided for reference and evaluation purposes only, and is subject to change without notice. MW Industries makes no representations, warranties or guarantees as to the appropriateness, accuracy, completeness, or suitability for any purpose, of the file, information or specifications. You are solely responsible for the use of the file, information or specifications.

3.000

SCALE

COMPONENT **SPRINGS** UNIT **ZZ3-11** INCH [mm] SHEET **EXTENSION SPRINGS** 1 of 1