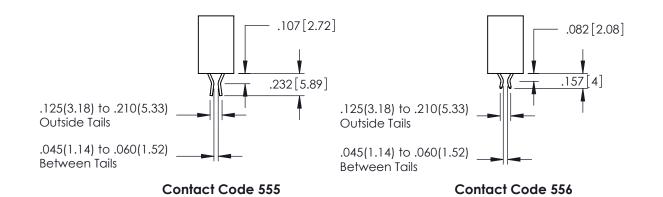

## 345/395 SERIES CARD EDGE CONNECTOR CONTACT CODE 555,556,558,559,560 DIMENSIONS

YOUR CONNECTION TO QUALITY & SERVICE

|   | ACAD REFERENCE NO. 345-ENG-MASTER |                          |  |  |  |
|---|-----------------------------------|--------------------------|--|--|--|
|   | DRAWN: R.STA.MONICA               | DATE: <b>MAY.16/2017</b> |  |  |  |
|   | CHECKED:                          | DATE:                    |  |  |  |
|   | SCALE: 1:1                        | SHEET 2 OF 2             |  |  |  |
| D | DRAWING NUMBER                    | ISSUE                    |  |  |  |