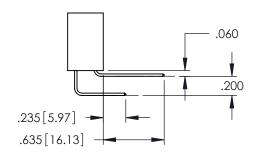

SECTION A-A

**Contact Code 558** 

Contact Code 559

**Contact Code 560** 

INSULATOR MATERIAL: THERMOPLASTIC POLYESTER, UL 94V-0

DAP MATERIAL AVAILABLE UPON REQUEST

CONTACT MATERIAL; COPPER ALLOY CONTACT PLATING: GOLD ON THE MATING AREA, TIN PLATING ON THE CONTACT TAILS, NICKEL UNDERPLATE

## 345/395 SERIES CARD EDGE CONNECTOR CONTACT CODE 555,556,558,559,560 DIMENSIONS

YOUR CONNECTION TO QUALITY & SERVICE

|   | ACAD REFERENCE NO. 345-ENG-MASTER |                          |  |  |  |
|---|-----------------------------------|--------------------------|--|--|--|
|   | DRAWN: R.STA.MONICA               | DATE: <b>MAY.16/2017</b> |  |  |  |
|   | CHECKED:                          | DATE:                    |  |  |  |
|   | SCALE: 1:1                        | SHEET 2 OF 2             |  |  |  |
| D | DRAWING NUMBER                    | ISSUE                    |  |  |  |