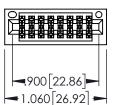

Contact Dimensions: 523-P.C. Tail .025 Sq.(0.64 Sq.) - Tail LG=.390(9.91) .100 (2.54) Contact Spacing x .200 (5.08) Row Spacing

..330[8.38] CARD SLOT .160[4.06] POINT OF CONTACT

50 [3.81]

1

INSULATOR MATERIAL: THERMOPLASTIC PBT BLACK, UL 94V-0

CONTACT MATERIAL; COPPER TIN ALLOY CONTACT PLATING: GOLD ON THE MATING AREA, TIN PLATING ON THE CONTACT TAILS, NICKEL UNDERPLATE

| 345/395 SERIES CARD EDGE CONNECTOR PART NUMBER: 395-016-523-201 |
|-----------------------------------------------------------------|