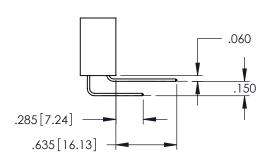

SECTION A-A

**Contact Code 558** 

Contact Code 559

**Contact Code 560** 

INSULATOR MATERIAL: THERMOPLASTIC POLYESTER, UL 94V-0

DAP MATERIAL AVAILABLE UPON REQUEST

CONTACT MATERIAL; COPPER ALLOY CONTACT PLATING: GOLD ON THE MATING AREA, TIN PLATING ON THE CONTACT TAILS, NICKEL UNDERPLATE

## 345/395 SERIES CARD EDGE CONNECTOR CONTACT CODE 555,556,558,559,560 DIMENSIONS

YOUR CONNECTION TO QUALITY & SERVICE

|   | ACAD REFERENCE NO. 345-ENG-MASTER |                          |  |  |  |
|---|-----------------------------------|--------------------------|--|--|--|
|   | DRAWN: R.STA.MONICA               | DATE: <b>MAY.16/2017</b> |  |  |  |
|   | CHECKED:                          | DATE:                    |  |  |  |
|   | SCALE: 1:1                        | SHEET 2 OF 2             |  |  |  |
| D | DRAWING NUMBER                    | ISSUE                    |  |  |  |