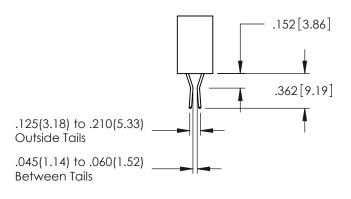

SECTION A-A

**Contact Code 558** 

Contact Code 559

**Contact Code 560** 

INSULATOR MATERIAL: THERMOPLASTIC POLYESTER, UL 94V-0

DAP MATERIAL AVAILABLE UPON REQUEST

CONTACT MATERIAL; COPPER ALLOY CONTACT PLATING: GOLD ON THE MATING AREA, TIN PLATING ON THE CONTACT TAILS, NICKEL UNDERPLATE

## 345/395 SERIES CARD EDGE CONNECTOR CONTACT CODE 555,556,558,559,560 DIMENSIONS

YOUR CONNECTION TO QUALITY & SERVICE

|   | ACAD REFERENCE NO. 345-ENG-MASTER |                          |  |  |  |
|---|-----------------------------------|--------------------------|--|--|--|
|   | DRAWN: R.STA.MONICA               | DATE: <b>MAY.16/2017</b> |  |  |  |
|   | CHECKED:                          | DATE:                    |  |  |  |
|   | SCALE: 1:1                        | SHEET 2 OF 2             |  |  |  |
| D | DRAWING NUMBER                    | ISSUE                    |  |  |  |