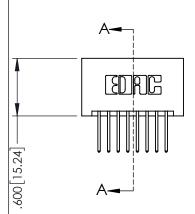

SECTION A-A

**Contact Code 558** 

Contact Code 559

**Contact Code 560** 

INSULATOR MATERIAL: THERMOPLASTIC POLYESTER, UL 94V-0

DAP MATERIAL AVAILABLE UPON REQUEST

CONTACT MATERIAL; COPPER ALLOY CONTACT PLATING: GOLD ON THE MATING AREA, TIN PLATING ON THE CONTACT TAILS, NICKEL UNDERPLATE