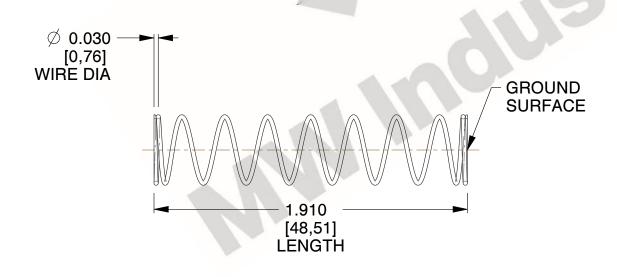

## **NOTES:**

1. Material: Spring Steel

2. Finish: Glod Irridite

3. Ends: Closed and Ground

4. Total Coils: 10.000

5. Sugg. Max. Deflection: 0.860 (in) 6. Sugg. Max. Load: 2.300 (lbs)

7. All Drawing Dimensions are in Inches [mm]