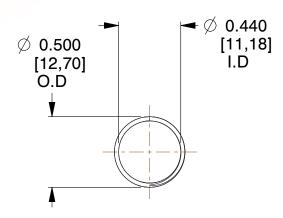

## **NOTES:**

1. Material: Spring Steel

2. Finish: Glod Irridite

3. Ends: Closed and Ground

4. Total Coils: 10.000

5. Sugg. Max. Deflection: 0.860 (in) 6. Sugg. Max. Load: 2.300 (lbs)

7. All Drawing Dimensions are in Inches [mm]