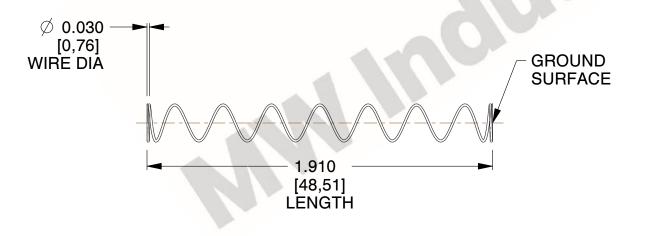

## **NOTES:**

1. Material: Stainless Steel

2. Finish: Glod Irridite

3. Ends: Closed and Ground

4. Total Coils: 10.000

Sugg. Max. Deflection : 2.700 (in)
 Sugg. Max. Load : 2.300 (lbs)

7. All Drawing Dimensions are in Inches [mm]