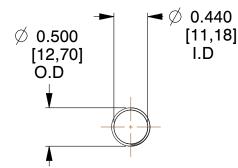

## **NOTES:**

1. Material: Stainless Steel

2. Finish: Glod Irridite

3. Ends: Closed and Ground

4. Total Coils: 10.000

Sugg. Max. Deflection : 2.700 (in)
 Sugg. Max. Load : 2.300 (lbs)

7. All Drawing Dimensions are in Inches [mm]