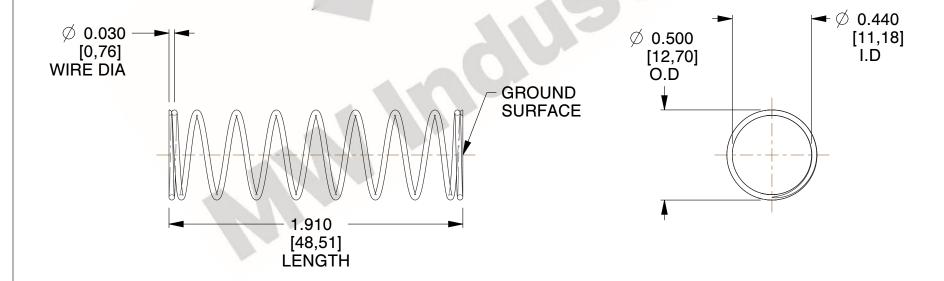

## **NOTES:**

1. Material : Stainless Steel

2. Finish: Glod Irridite

3. Ends: Closed and Ground

4. Total Coils: 10.000

5. Sugg. Max. Deflection : 0.910 (in)6. Sugg. Max. Load : 2.300 (lbs)

7. All Drawing Dimensions are in Inches [mm]

1.878

SCALE

11772

COMPONENT

COMPRESSION SPRINGS

UNIT
INCH [mm]
SHEET

1 of 1

**SPRINGS** 