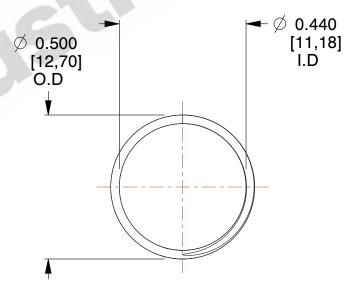

## **NOTES:**

Material : Spring Steel
Finish : Glod Irridite

3. Ends: Closed and Ground

4. Total Coils: 10.000

Sugg. Max. Deflection: 0.060 (in)
Sugg. Max. Load: 2.300 (lbs)

7. All Drawing Dimensions are in Inches [mm]