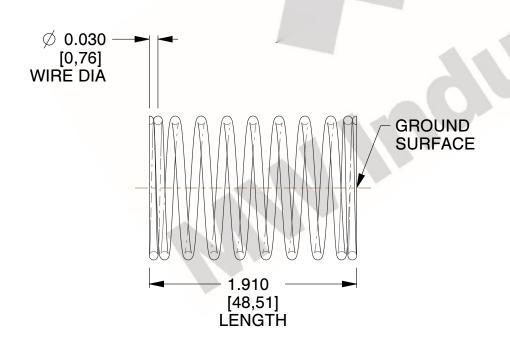

## **NOTES:**

Material : Spring Steel
Finish : Glod Irridite

3. Ends: Closed and Ground

4. Total Coils: 10.000

Sugg. Max. Deflection: 0.060 (in)
Sugg. Max. Load: 2.300 (lbs)

7. All Drawing Dimensions are in Inches [mm]