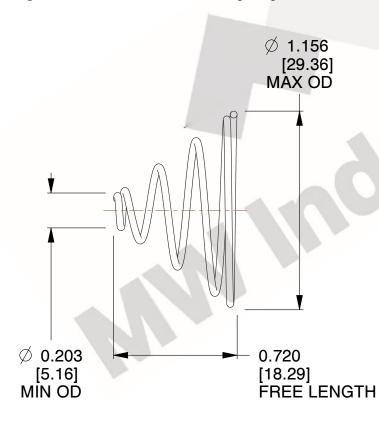

## **NOTES:**

Material : Spring Steel
Total Coils : 4.750
Solid Height : 0.450 (in)

4. Finish: ZINC 5. Ends: Closed

6. All Drawing Dimensions are in Inches [mm]

**COMPONENT** 

This file and any associated information and specifications are provided for reference and evaluation purposes only, and is subject to change without notice. MW Industries makes no representations, warranties or guarantees as to the appropriateness, accuracy, completeness, or suitability for any purpose, of the file, information or specifications. You are solely responsible for the use of the file, information or specifications.

SCALE

1.790

TAPERED SPRINGS

**TA-2204CS** 

INCH [mm]

TAPERED SPRINGS

1 of 1

UNIT