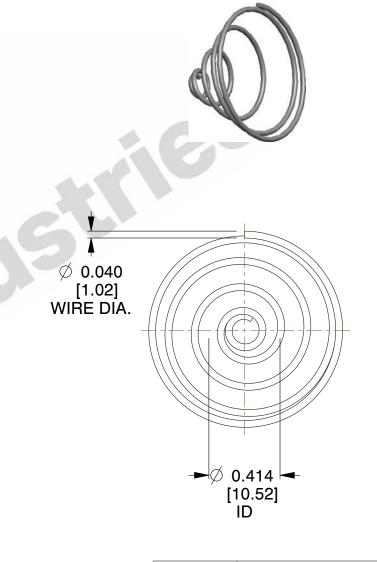

## **NOTES:**

Material : Spring Steel
Total Coils : 4.750
Solid Height : 0.450 (in)

4. Finish: ZINC 5. Ends: Closed

6. All Drawing Dimensions are in Inches [mm]

**COMPONENT** 

This file and any associated information and specifications are provided for reference and evaluation purposes only, and is subject to change without notice. MW Industries makes no representations, warranties or guarantees as to the appropriateness, accuracy, completeness, or suitability for any purpose, of the file, information or specifications. You are solely responsible for the use of the file, information or specifications.

SCALE

1.790

TAPERED SPRINGS

**TA-2204CS** 

INCH [mm]

TAPERED SPRINGS

1 of 1

UNIT