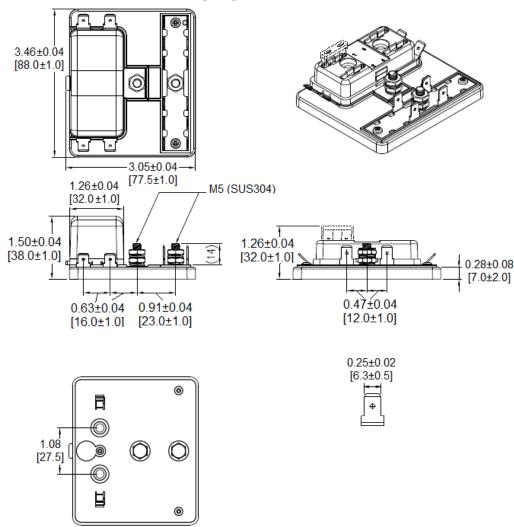

## Type BLR-304-G Fuse Block 4 Pole – Regular Auto Blade With 4 Position Grounding Block

www.optifuse.com

(619) 593-5050

**Specifications:** 

Max Voltage: 32VDC

Max Current Rating: 30A per Circuit - 100A Max Input Fuse Type: Regular Auto Blade – APR, APN Series

Base: PBT

**Cover:** PC (Transparent)

**Load-side Connection:** 0.250" Quick Connect Terminals - Copper, Tin plated

Line-side Connection: 2 each, M5 (SUS304) stud terminal with 2 hex nuts, flat washer, lock-washer

**Mounting:** 4 mounting holes for #10 screws (not provided)

**Temperature Rating:**  $-20^{\circ}$  C ~  $+85^{\circ}$  C

## **Mechanical Dimensions: Inches [mm]**