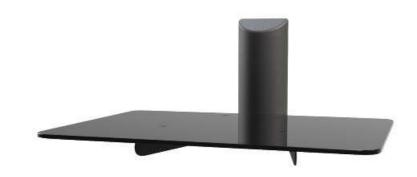

## **Product Features:**

Can be used for holding a single device or "stacked" for multiple components such as DVD players, CD players, DVRs and HD receivers

Shelf dimensions - 18"W x 13"D

Black tempered glass shelf

Can be used in conjunction with any TV wall mount to design an entertainment center

Load capacity - 25 lbs

Black powder coat finish

## **Product Specifications:**

(for Architects & Engineers)

The wall mounted component shelf for the DVR/DVD player/satellite receiver shall be the Video Mount Products (VMP) part number the CH-002B. The shelf shall be capable of mounting on a single stud or other suitable mounting surface. The shelf shall be mountable singly or assembled together with multiple CH-001B to create a wall shelf system. The shelf shall be made out of black tempered glass measuring 18" wide by 13" deep and supported by steel. The load capacity shall be 25 lbs. The self shall have a black finish.