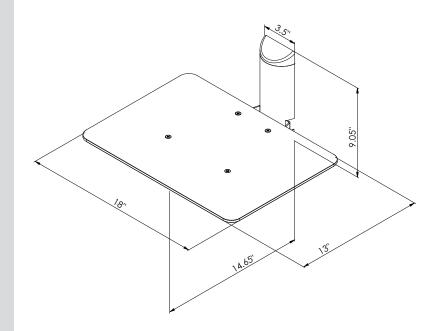

## **Product Features:**

Can be used for holding a single device or "stacked" for multiple components such as DVD players, CD players, DVRs and HD receivers

Shelf dimensions - 18"W x 13"D

Black tempered glass shelf

## **Product Specifications:**

(for Architects & Engineers)

The wall mounted component shelf for the DVR/DVD player/satellite receiver shall be the Video Mount Products (VMP) part number the CH-002B. The shelf shall be capable of mounting on a single stud or other suitable mounting surface. The shelf shall be mountable singly or assembled together with multiple CH-001B to create a wall shelf system. The shelf shall be made out of black tempered glass measuring 18" wide by 13" deep and supported by steel. The load capacity shall be 25 lbs. The self shall have a black finish.