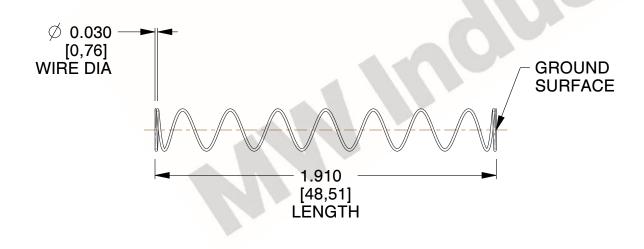

## **NOTES:**

1. Material : Music Wire 2. Finish : Glod Irridite

3. Ends: Closed and Ground

4. Total Coils: 10.000

5. Sugg. Max. Deflection : 2.100 (in)6. Sugg. Max. Load : 2.300 (lbs)

7. All Drawing Dimensions are in Inches [mm]

0.889

SCALE

11772

COMPONENT

COMPRESSION SPRINGS

UNIT INCH [mm]

GS \_\_

**SPRINGS** 