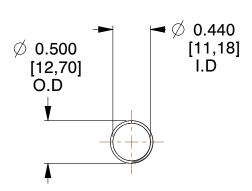

## **NOTES:**

1. Material : Music Wire 2. Finish : Glod Irridite

3. Ends: Closed and Ground

4. Total Coils: 10.000

5. Sugg. Max. Deflection : 2.100 (in)6. Sugg. Max. Load : 2.300 (lbs)

7. All Drawing Dimensions are in Inches [mm]

0.889

SCALE

11772

COMPONENT

COMPRESSION SPRINGS

UNIT INCH [mm]

GS \_\_

**SPRINGS** 