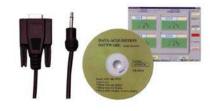

#### SOFTWARE W/RS-232 CABLE

#### Model AK 760

- For windows 95 & 98
- · Data logging system, data recorder