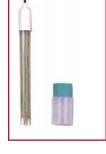

### pH electrode Model 760PH

- Plug in the 760 to be
- a pH electrode Meter.
- Range: 0 to 14 pH
- Measuring Temp.:
- 0°C to 100°C