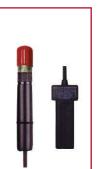

### DISSOLVED **OXYGEN PROBE** Model 760DOP

- Plug in the 760 to be a professional Dissolved Oxygen Meter.
- Range: 0 20.0 mg/L, 0.1 mg/L.
- With automatic temperature: 0 - 50.0 °C, 0.1 °C/0.1 °F. • Diaphragms & electrolyte included.

# Model 760ATC

- Plug in the 760 to be a ATC (Automatic Temp. Compensation) probe to gain the Max. possible accuracy.
- Temperature range: 0 to 65 °C. 32 to 149 °F.

#### Model 760CP

• plug in the 760 to be a professional Conductivity Meter.

- · Conductivity : 2/20 mS, 2 ranges
- Temperature : 0 to 60.0 °C/0.1 °F.

• ATC & variable temp. compensation factor adjustment (0 to 5.0% per °C).