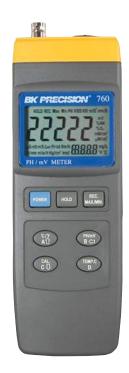

#### **INTELLIGENT pH METER**

#### Model 760

- pH Meter with mV and "plug and play" function.
- pH (0.00 to 14.00 pH), mV (±1999 mV).
- manual temp. compensation adj. or ATC via the
- optional temp. probe (760 ATC). · Be plugged with "plug and play"
- probes:760CP, 760DOP, 760ATC to be a professional Conductivity Meter, TDS Meter, Dissolved Oxygen Meter.
- RS-232, Hold, Memory record, °C/°F, 0.1 degree.
- · Patent obtained.