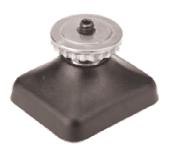

## Model: 685-S 1/4-20 Stud Tipper

For AMPS mount to 1/4-20 thread mounting.

- Interfaces between AMPS-compatible mounting plate and electronics with 1/4-20 female threads
- Users can easily position and reposition their electronics (30° Tilt & 360° Rotation)
- · Smooth adjusting action holds electronics firmly in place
- Extends approximately 1.5" (38.1mm) from face of mount
- Body made of black, high-impact polycarbonate plastic with aluminum ball & head plate