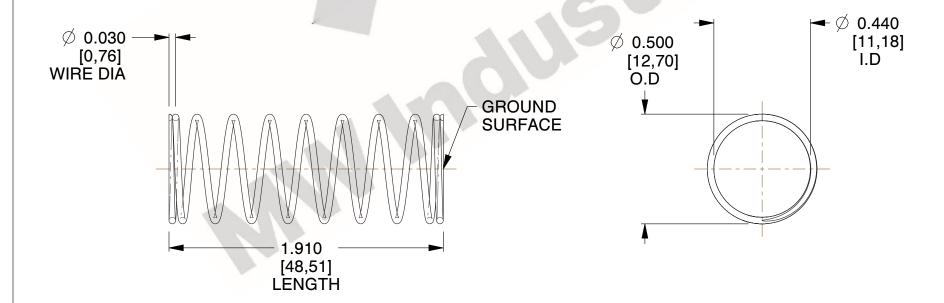

## **NOTES:**

Material : Music Wire
 Finish : Glod Irridite

3. Ends: Closed and Ground

4. Total Coils: 10.000

5. Sugg. Max. Deflection: 0.650 (in)6. Sugg. Max. Load: 2.300 (lbs)

7. All Drawing Dimensions are in Inches [mm]