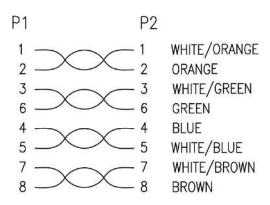

## 3ft Ultra Slim 28AWG UTP CAT 6A Patch Cable (Black) (E09-003B-SLIM)



## **Product Overview**

## SLIM CAT 6A UTP PATCH CABLE BLACK COLOR

- High performance slim Cat6a 28 AWG Ethernet patch cable is designed for high density environments.
- Improve airflow and cable management in tight spaces.
- 60% thinner than standard 24 AWG Cat6a cables.
- RJ45 connectors with 50-micron gold-plated contacts ensure clear transmission by eliminating signal loss due to corrosion.
- Snagless translucent clear boot is designed to protect the locking tab of the RJ45 connector when plugging and unplugging.
- 100% bare copper wires are compliant with EIA/TIA standards by UL and ETL.

## T-568B





RoHS compliant.