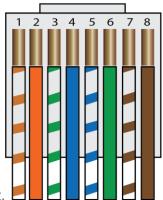

## 3ft Ultra Slim 28AWG UTP CAT 6A Patch Cable (Black) (E09-003B-SLIM)



## **Product Overview**

## SLIM CAT 6A UTP PATCH CABLE BLACK COLOR

- High performance slim Cat6a 28 AWG Ethernet patch cable is designed for high density environments.
- Improve airflow and cable management in tight spaces.
- 60% thinner than standard 24 AWG Cat6a cables.
- RJ45 connectors with 50-micron gold-plated contacts ensure clear transmission by eliminating signal loss due to corrosion.
- Snagless translucent clear boot is designed to protect the locking tab of the RJ45 connector when plugging and unplugging.
- 100% bare copper wires are compliant with EIA/TIA standards by UL and ETL.

## T-568B





RoHS compliant.