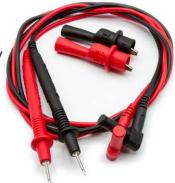

#### 79-695

# Universal Mini Banana to Angled Bed of Nails Test Leads

- Replacement Test Leads with right-angle mini-banana jacks and angled bed of nails clips
- 42" long
- 1-year warranty.