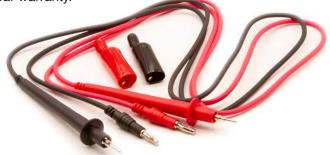

## TL005

## Standard Test Leads

- Universal design fits virtually all major brand digital multimeters and test instruments
- 55" long
- 10A max current
- · CAT III 1000V safety category
- · 1-year warranty.