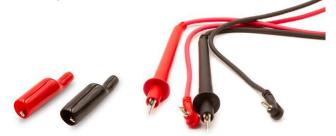

## 79-127

## Universal Banana Test Lead Set

- · 48" Test Leads with straight unshrouded banana jacks
- · They include insulated screw-on alligator clips

1-year warranty.