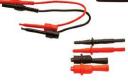

## **TLK008**

#### Electronic Test Lead Kit

- · Ideal for testing and troubleshooting digital/analog circuits
- 42" long test leads
- Nylon mesh carrying case with 3 clear pockets to keep your test leads and probes organized
- ETL Listed
- · CAT III 1000V safety category
- · 1-year warranty.