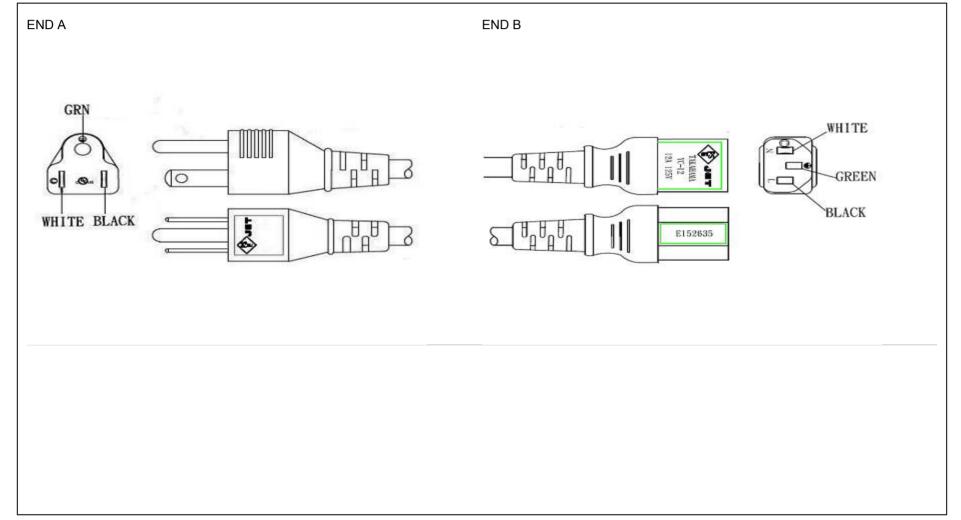

| End A                                                 | Cable                                                     | End B                                                |
|-------------------------------------------------------|-----------------------------------------------------------|------------------------------------------------------|
| Code:302J-12A                                         | Code:115J                                                 | Code:701J-12A                                        |
| Description:Nema 5-15P (Type B) (appr for No Amer and | Description:GT Cable #115J: 16 / 1.25mmsq / 3 Conductors, | Description:IEC320-C13 (appr for No. Amer and Japan) |
| Japan)                                                | 8.5mm OD, SJT / VCTF, 60 Deg.C, 300V,                     | Rating (V):125                                       |
| Rating (V):125                                        | BLK/WHT/GRN-YEL, Approvals: C-UL-US, PSE                  | Rating (A):12.0                                      |
| Rating (A):12.0                                       | Color:GlobTek Black                                       | Gender:Female                                        |
| Gender:Male                                           | Wire Gauge(AWG):16 / 1.25mmsq                             | Overmolded:Yes                                       |
| Overmolded:Yes                                        | Cond:3                                                    |                                                      |
|                                                       | Type:SJT / VCTF                                           |                                                      |
|                                                       | Temperature:60° C                                         |                                                      |
|                                                       | Amps:12                                                   |                                                      |
|                                                       | Volts:300                                                 |                                                      |
|                                                       | OD:8.5                                                    |                                                      |
|                                                       | ConductorsColors:BLK/WHT/GRN-YEL                          |                                                      |