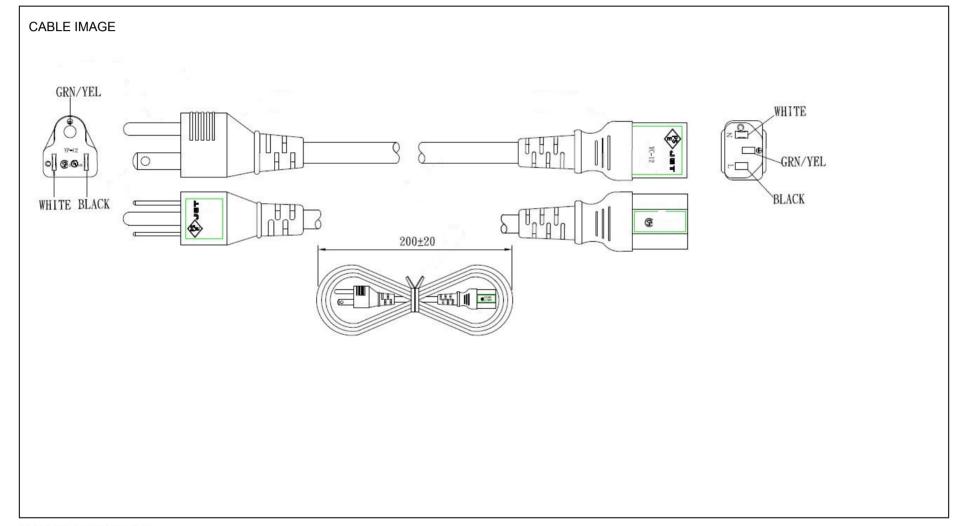

| End A                                                 | Cable                                                     | End B                                                |
|-------------------------------------------------------|-----------------------------------------------------------|------------------------------------------------------|
| Code:302J-12A                                         | Code:115J                                                 | Code:701J-12A                                        |
| Description:Nema 5-15P (Type B) (appr for No Amer and | Description:GT Cable #115J: 16 / 1.25mmsq / 3 Conductors, | Description:IEC320-C13 (appr for No. Amer and Japan) |
| Japan)                                                | 8.5mm OD, SJT / VCTF, 60 Deg.C, 300V,                     | Rating (V):125                                       |
| Rating (V):125                                        | BLK/WHT/GRN-YEL, Approvals: C-UL-US, PSE                  | Rating (A):12.0                                      |
| Rating (A):12.0                                       | Color:GlobTek Black                                       | Gender:Female                                        |
| Gender:Male                                           | Wire Gauge(AWG):16 / 1.25mmsq                             | Overmolded:Yes                                       |
| Overmolded:Yes                                        | Cond:3                                                    |                                                      |
|                                                       | Type:SJT / VCTF                                           |                                                      |
|                                                       | Temperature:60° C                                         |                                                      |
|                                                       | Amps:12                                                   |                                                      |
|                                                       | Volts:300                                                 |                                                      |
|                                                       | OD:8.5                                                    |                                                      |
|                                                       | ConductorsColors:BLK/WHT/GRN-YEL                          |                                                      |

Hanking:200 Description:20

Description:200 +/- 20mm Image:

Notes/Modifications/Customizations (notes in this section supersede the values shown in the standard spec):