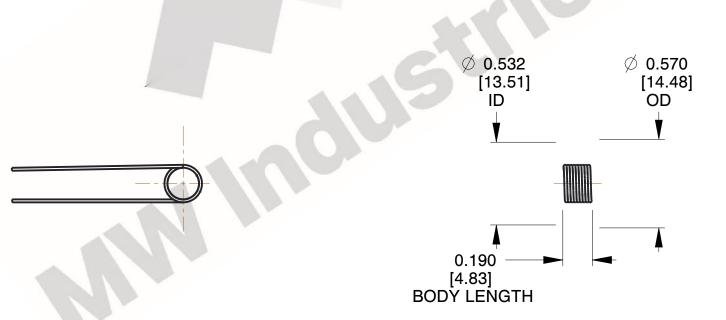

## NOTES:

1. Material: Music Wire

2. Finish: Zinc - Z

3. Sugg. Max. Deflection: 1891.000 Deg

4. Sugg. Max. Torque: 0.150 (in-lbs)

5. Total Coils: 3.250

6. Sugg. Mandrel Diameter: 0.410 (in)

7. All Drawing Dimensions are in Inches [mm]

1.620

SCALE

TO-1114

COMPONENT

**TORSION SPRINGS** 

UNIT

**TORSION SPRINGS** 

INCH [mm]