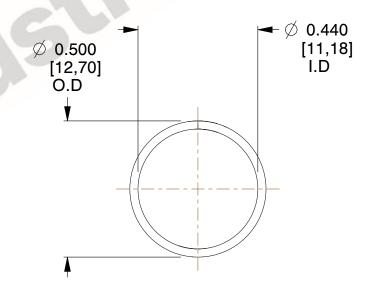

## **NOTES:**

1. Material : Music Wire 2. Finish : Glod Irridite

3. Ends: Closed

4. Total Coils: 10.000

5. Sugg. Max. Deflection: 0.430 (in)6. Sugg. Max. Load: 2.300 (lbs)

7. All Drawing Dimensions are in Inches [mm]