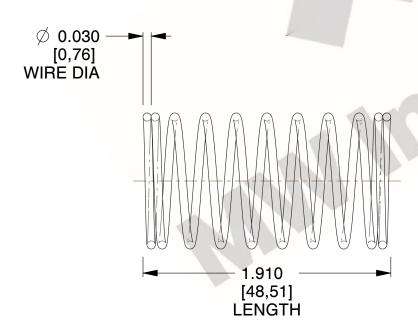

## **NOTES:**

1. Material : Music Wire 2. Finish : Glod Irridite

3. Ends: Closed

4. Total Coils: 10.000

5. Sugg. Max. Deflection: 0.430 (in)6. Sugg. Max. Load: 2.300 (lbs)

7. All Drawing Dimensions are in Inches [mm]