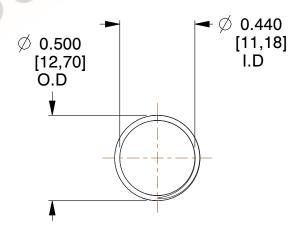

## **NOTES:**

1. Material : Music Wire 2. Finish : Glod Irridite

3. Ends: Closed and Ground

4. Total Coils: 10.000

5. Sugg. Max. Deflection : 0.630 (in)6. Sugg. Max. Load : 2.300 (lbs)

7. All Drawing Dimensions are in Inches [mm]

1.778

SCALE

11772

COMPONENT

COMPRESSION SPRINGS

UNIT INCH [mm]

**SPRINGS** 

SHEET