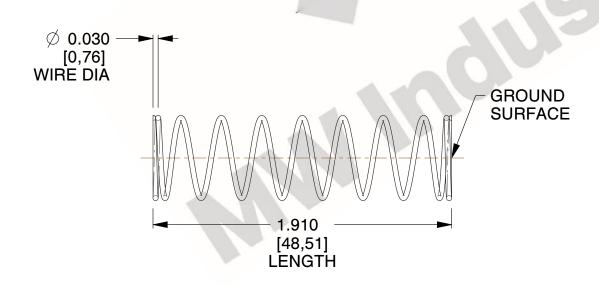

## **NOTES:**

1. Material : Music Wire 2. Finish : Glod Irridite

3. Ends: Closed and Ground

4. Total Coils: 10.000

5. Sugg. Max. Deflection : 0.630 (in)6. Sugg. Max. Load : 2.300 (lbs)

7. All Drawing Dimensions are in Inches [mm]

1.778

SCALE

11772

COMPONENT

COMPRESSION SPRINGS

UNIT INCH [mm]

**SPRINGS** 

SHEET