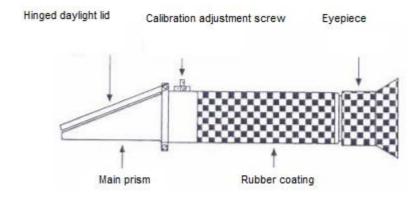

## 2 Operation

At the beginning of the measuring procedure, carefully clean the hinged lid and the prism and then dry them. Now place 1-2 drops of the sample on the prism. When closing the hinged lid, the sample is evenly distributed between the lid and the prism. To put the sample on the main prism, you can use the pipette. Make sure that no air bubbles form as this would negatively affect the measurement result. By moving the hinged lid slightly, the sample liquid can be distributed evenly. Now hold the refractometer against bright daylight. You can now see the scale through the eyepiece. The value is read between the light / dark border. By turning the eyepiece, you can focus the scale if necessary. To prevent deposits from forming on the prism and the lid, the device should be carefully cleaned and dried after each measuring process.