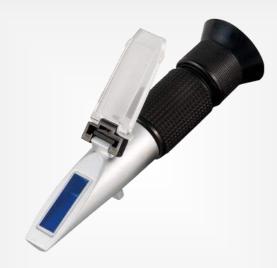

## 2 Operation

At the beginning of the measuring procedure, carefully clean the hinged lid and the prism and then dry them. Now place 1-2 drops of the sample on the prism. When closing the hinged lid, the sample is evenly distributed between the lid and the prism. To put the sample on the main prism, you can use the pipette. Make sure that no air bubbles form as this would negatively affect the measurement result. By moving the hinged lid slightly, the sample liquid can be distributed evenly. Now hold the refractometer against bright daylight. You can now see the scale through the eyepiece. The value is read between the light / dark border. By turning the eyepiece, you can focus the scale if necessary. To prevent deposits from forming on the prism and the lid, the device should be carefully cleaned and dried after each measuring process.