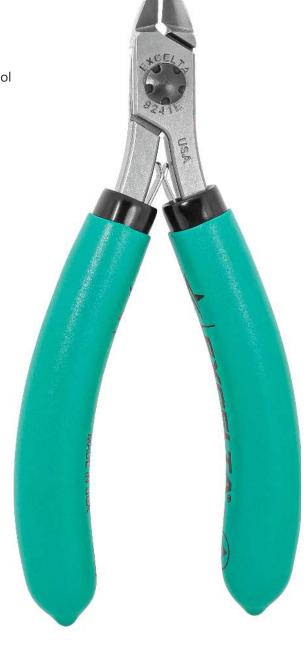

## **TECHNICAL DATA SHEET**

Part#: 9241E

Cutters - Medium Oval Head -★★★★- Carbon Steel

The 9241E five star Lazer Line® medium oval maximum flush cutter has a cutting capacity of .005" - .040" soft wire. It is made of carbon tool steel with induction hardened cutting blades to RHC 63-65. The CNC machining allows the joint surfaces to be perfect to allow for long life. The dual leaf springs provide smooth action.