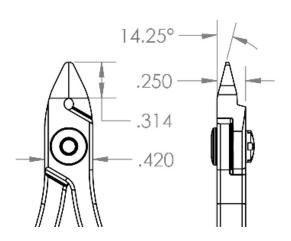

 Blade Angle 14.25°

• Blade Length .31" (7.75mm) Body Width 0.42" (10.5mm) .25" (6.25mm) Body Height OAL 4.5" (112.5mm)

• Weight (OZ) 3

UPC 662847009839 Schedule B 8203.20.60.60 • ECCN EAR99 • UNSPSC Code 27111511 Country of Origin **USA** 