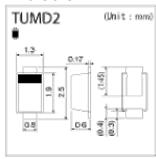

uct specifications**

| Absolute maximum ratings (Ta=25°C)    |                |            |
|---------------------------------------|----------------|------------|
| Rated parameters                      | Standard value | Conditions |
| Peak pulse power Ppk_1                | -              |            |
| Peak pulse power Ppk_2                | -              |            |
| Stand-off voltage V <sub>RMN</sub>    | -              |            |
| Power dissipation P <sub>D</sub> (mW) | 500            |            |
| Junction temperature Tj(°C)           | 150            |            |
| Storage temperature Tstg(°C)          | -55 to +150    |            |
| Operating temperature Topr(°C)        | -55 to +150    |            |

#### **Outline**



1.9x1.3(t=0.6)

#### **Dimensions**



# Equivalent circuit diagram



<sup>\*</sup>The contents described here are just outline for introduction.

Please obtain the specification sheets from us for thorough check before use.

Copyright © 1997-2011 ROHM CO.,LTD.