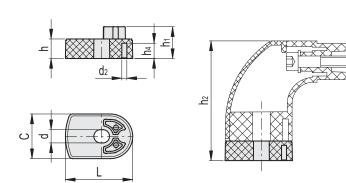

## FEATURES AND APPLICATIONS

Spacer sleeves for ETH tubular handles have been designed to increase the distance between the handle and the fitting surface.

ELESA Original design ERGOSTYLE®

Handles

84

|       | ▼            |       |                    |      |    |      |      |       | METRIC |    |    |    |
|-------|--------------|-------|--------------------|------|----|------|------|-------|--------|----|----|----|
| Code  | Description  | Code  | Description        | L    | d  | h    | h1   | h2    | h4     | d2 | С  | 5  |
| 15251 | DS-ETH.35-16 | 15256 | DS-ETH.35-16-CLEAN | 55.5 | 11 | 16   | 26   | 101.5 | 12.5   | 4  | 37 | 24 |
| 15253 | DS-ETH.35-32 | 15258 | DS-ETH.35-32-CLEAN | 55.5 | 11 | 32.5 | 42.5 | 118   | 15     | 4  | 37 | 44 |