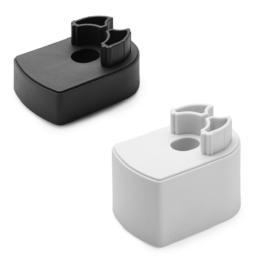

## Spacer sleeves for ETH.35 tubular handles

Technopolymer

## FEATURES AND APPLICATIONS

Spacer sleeves for ETH tubular handles have been designed to increase the distance between the handle and the fitting surface.

ELESA Original design ERGOSTYLE®

Handles

84

|       | ▼            |       |                    |      |    |      |      |       | METRIC |    |    |    |
|-------|--------------|-------|--------------------|------|----|------|------|-------|--------|----|----|----|
| Code  | Description  | Code  | Description        | L    | d  | h    | h1   | h2    | h4     | d2 | С  | 5  |
| 15251 | DS-ETH.35-16 | 15256 | DS-ETH.35-16-CLEAN | 55.5 | 11 | 16   | 26   | 101.5 | 12.5   | 4  | 37 | 24 |
| 15253 | DS-ETH.35-32 | 15258 | DS-ETH.35-32-CLEAN | 55.5 | 11 | 32.5 | 42.5 | 118   | 15     | 4  | 37 | 44 |