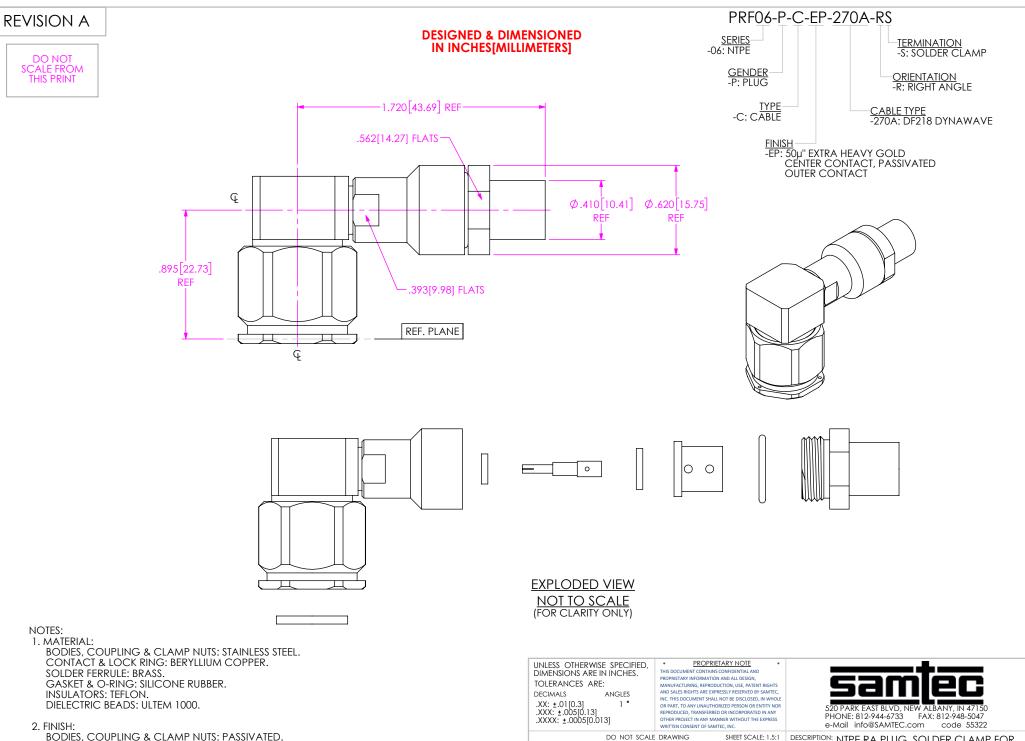

PRF06-P-C-EP-270A-RS

BY: SAMUEL C 08/20/2020 SHEET 1 OF 3

# CABLE APPLICATION VIEWS

1. TRIM CABLE AS SHOWN.

### IN-PROCESS 1

- 2A. INSERT CABLE INTO SOLDER FERRULE UNTIL BRAIDS SEAT IN FERRULE. THEN SOLDER BOTH CABLE BRAIDS TO FERRULE WHERE SHOWN.
- 2C. TRIM CABLE DIELECTRIC FLUSH WITH FACE OF FERRULE.