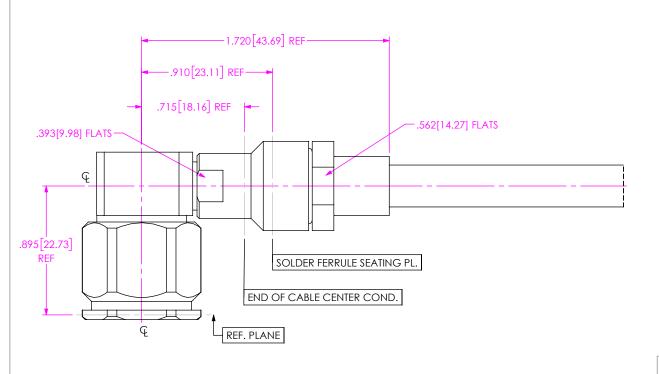

# IN-PROCESS 2

- 3A. SLIDE DIELECTRIC STOP (  $\phi$  .315[8.00] OD) ONTO CABLE CENTER CONDUCTOR AGAINST FACE OF SOLDER FERRULE.
- 3B. SOLDER CONTACT FLUSH TO DIELECTRIC STOP TO DIMENSION SHOWN.

PROPRIETARY NOTE

DWG. NO. PRF06-P-C-EP-270A-RS

BY: SAMUEL C

08/20/2020 SHEET 2 OF 3

IN-PROCESS 3

F:\DWG\MISC\MKTG\PRF06-P-C-EP-270A-RS-MKT.SLDDRW