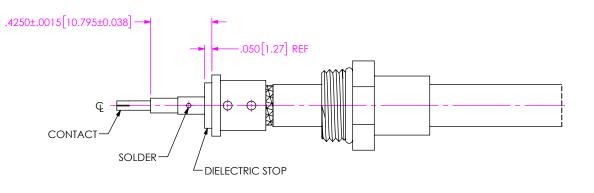

## CABLE APPLICATION VIEWS

4. SLIDE FORWARD DIELECTRIC STOP ONTO CONTACT. AGAINST SHOULDER AS SHOWN.

#### IN-PROCESS 4

5. INSERT CABLE/CONTACT SUB-ASSEMBLY INTO CONNECTOR UNTIL SEATED AND TIGHTEN CLAMP NUT TO 35-45 IN-LBS.