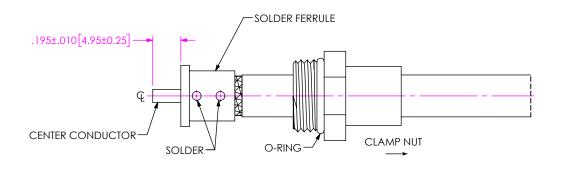

# IN-PROCESS 2

- 3A. SLIDE DIELECTRIC STOP (  $\phi$  .315[8.00] OD) ONTO CABLE CENTER CONDUCTOR AGAINST FACE OF SOLDER FERRULE.
- 3B. SOLDER CONTACT FLUSH TO DIELECTRIC STOP TO DIMENSION SHOWN.

PROPRIETARY NOTE

DWG. NO. PRF06-P-C-EP-270A-RS

BY: SAMUEL C

08/20/2020 SHEET 2 OF 3

IN-PROCESS 3

F:\DWG\MISC\MKTG\PRF06-P-C-EP-270A-RS-MKT.SLDDRW