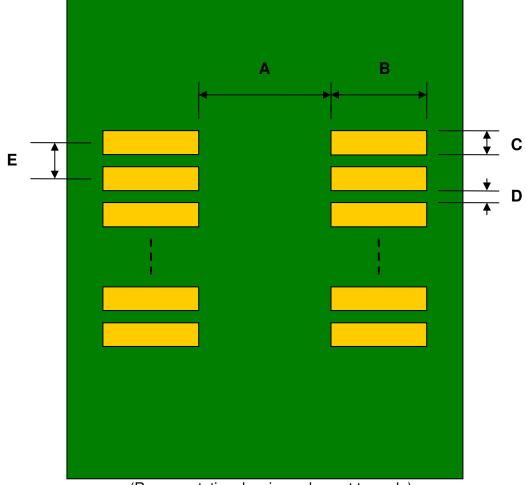

## VSOP-8 to DIP-8 SMT Adapter (0.65 mm pitch, 4.4 mm body)

| DIMENSIONS |      |      |      |        |       |      |
|------------|------|------|------|--------|-------|------|
| REF.       | mm   |      |      | inches |       |      |
|            | MIN. | TYP. | MAX. | MIN.   | TYP.  | MAX. |
| Α          |      | 3.10 |      |        |       |      |
| В          |      | 1.90 |      |        |       |      |
| С          |      | 0.45 |      |        |       |      |
| D          |      | 0.20 |      |        |       |      |
| Е          |      | 0.65 |      |        |       |      |
| F          |      |      |      |        | 0.300 |      |
| G          |      |      |      |        | 0.100 |      |
| Н          |      |      |      |        | 0.025 |      |

## **Top View (SMT Footprint)**

(Representative drawing only - not to scale)