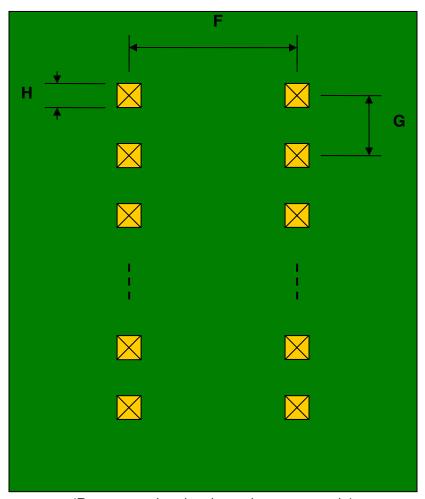

## VSOP-8 to DIP-8 SMT Adapter (0.65 mm pitch, 4.4 mm body)

| DIMENSIONS |      |      |      |        |       |      |
|------------|------|------|------|--------|-------|------|
| REF.       | mm   |      |      | inches |       |      |
|            | MIN. | TYP. | MAX. | MIN.   | TYP.  | MAX. |
| Α          |      | 3.10 |      |        |       |      |
| В          |      | 1.90 |      |        |       |      |
| С          |      | 0.45 |      |        |       |      |
| D          |      | 0.20 |      |        |       |      |
| Е          |      | 0.65 |      |        |       |      |
| F          |      |      |      |        | 0.300 |      |
| G          |      |      |      |        | 0.100 |      |
| Н          |      |      |      |        | 0.025 |      |

## **Bottom View (DIP Pins)**

(Representative drawing only - not to scale)