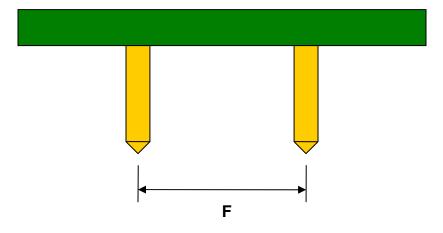

## VSOP-8 to DIP-8 SMT Adapter (0.65 mm pitch, 4.4 mm body)

| DIMENSIONS |      |      |      |        |       |      |
|------------|------|------|------|--------|-------|------|
| REF.       | mm   |      |      | inches |       |      |
|            | MIN. | TYP. | MAX. | MIN.   | TYP.  | MAX. |
| Α          |      | 3.10 |      |        |       |      |
| В          |      | 1.90 |      |        |       |      |
| С          |      | 0.45 |      |        |       |      |
| D          |      | 0.20 |      |        |       |      |
| Е          |      | 0.65 |      |        |       |      |
| F          |      |      |      |        | 0.300 |      |
| G          |      |      |      |        | 0.100 |      |
| Н          |      |      |      |        | 0.025 |      |

## Side View (DIP Pins)

(Representative drawing only - not to scale)