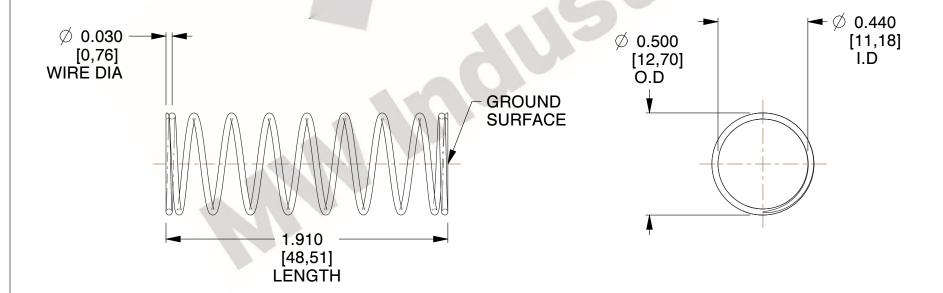

## **NOTES:**

1. Material : Stainless Steel

2. Finish: Glod Irridite

3. Ends: Closed and Ground

4. Total Coils: 10.000

5. Sugg. Max. Deflection: 0.480 (in)6. Sugg. Max. Load: 2.300 (lbs)

7. All Drawing Dimensions are in Inches [mm]