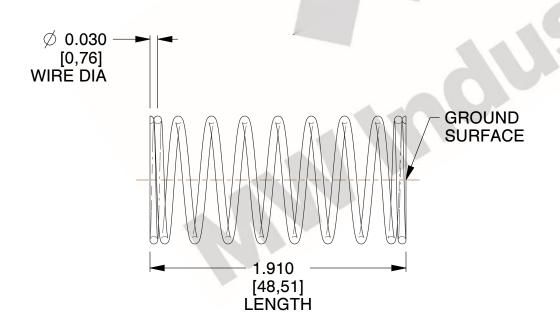

## **NOTES:**

1. Material: Stainless Steel

2. Finish: Glod Irridite

3. Ends: Closed and Ground

4. Total Coils: 10.000

5. Sugg. Max. Deflection: 0.320 (in) 6. Sugg. Max. Load : 2.300 (lbs)

7. All Drawing Dimensions are in Inches [mm]

SCALE

2.667

COMPONENT **SPRINGS** UNIT 11772 **COMPRESSION SPRINGS** 

INCH [mm] SHEET 1 of 1