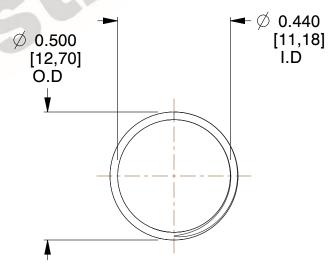

## **NOTES:**

1. Material: Stainless Steel

2. Finish: Glod Irridite

3. Ends: Closed and Ground

4. Total Coils: 10.000

5. Sugg. Max. Deflection: 0.320 (in) 6. Sugg. Max. Load : 2.300 (lbs)

7. All Drawing Dimensions are in Inches [mm]

SCALE

2.667

COMPONENT **SPRINGS** UNIT 11772 **COMPRESSION SPRINGS** 

INCH [mm] SHEET 1 of 1