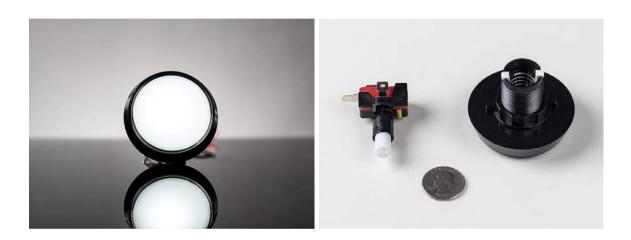

## **Description**

BAM! This 60mm diameter arcade button is large and inviting and ready for all sorts of pressing and pushing. We've seen these on some games of skill in arcades, they're easy to mount on nearly any kind of enclosure. They're not waterproof or weatherproof, so best used indoors.

This button has a flat white plastic cover with a black retaining ring around it. There's an optional LED included that will light up the button. The LED has a built in resistor so you can run it up to 12V but given the shallow depth of the button, it doesn't illuminate the entire button face evenly. The button activates a common arcade microswitch (included), the switch contacts are normally open. When the button is pressed, the contacts close.