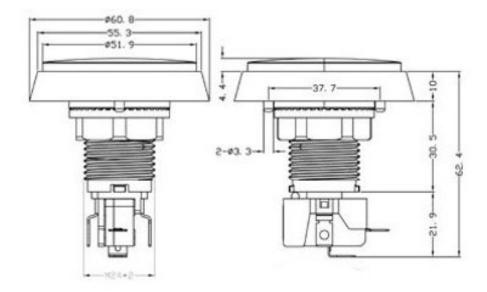

## . Technical Details

- 0
- 12mm / .5" height when pressed 15.2mm / .6" height when not pressed 52.5mm / 2.1" long stem with switch installed