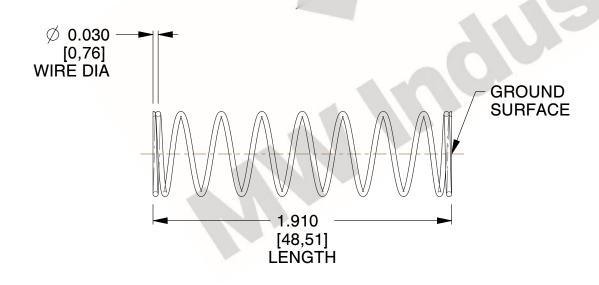

## **NOTES:**

1. Material: Spring Steel 2. Finish: Glod Irridite

3. Ends: Closed and Ground

4. Total Coils: 10.000

5. Sugg. Max. Deflection: 0.620 (in) 6. Sugg. Max. Load: 2.300 (lbs)

7. All Drawing Dimensions are in Inches [mm]

1.778

SCALE

11772

COMPONENT

**COMPRESSION SPRINGS** 

UNIT INCH [mm]

**SPRINGS** 

SHEET 1 of 1