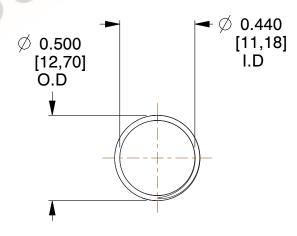

## **NOTES:**

1. Material: Spring Steel 2. Finish: Glod Irridite

3. Ends: Closed and Ground

4. Total Coils: 10.000

5. Sugg. Max. Deflection: 0.620 (in) 6. Sugg. Max. Load: 2.300 (lbs)

7. All Drawing Dimensions are in Inches [mm]

1.778

SCALE

11772

COMPONENT

**COMPRESSION SPRINGS** 

UNIT INCH [mm]

**SPRINGS** 

SHEET 1 of 1