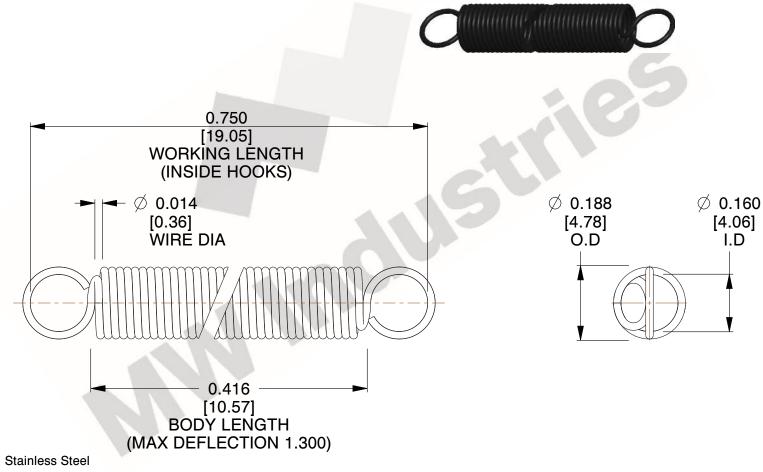

NOTES:

1. Material: Stainless Steel

2. Finish:

3. Sugg Max. Load: 0.550 (lbs) 4. Sugg Max. Deflection: 1.300 (in)

5. All Drawing Dimensions are in Inches [mm]

6. ("The coil count, body length, and end position is for reference only")