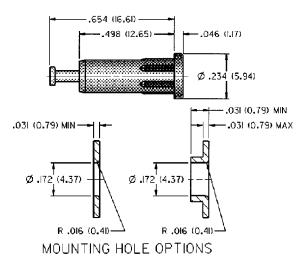

## SPECIFICATIONS

Contact: Brass body per QQ-B-626D with wrap around beryllium copper spring per QQ-C-553 Finish: Silver

Body: Nylon 6/6 per ASTM D4066 Panel Thickness: Up to .375 (9.05)

and the second second

For Standard Tip Plug: .080 (2.00) Diameter FEATURES:

· Machined contact with turret terminal

- Installs by pressing into mounting hole, no mounting hardware required
- Closed entry blocks access or probes greater than .085 (2.16)
- Nylon UL approved for self extinguishing

INCHES (MILLIMETERS) CUSTOMER DRAWINGS AVAILABLE UPON REQUEST