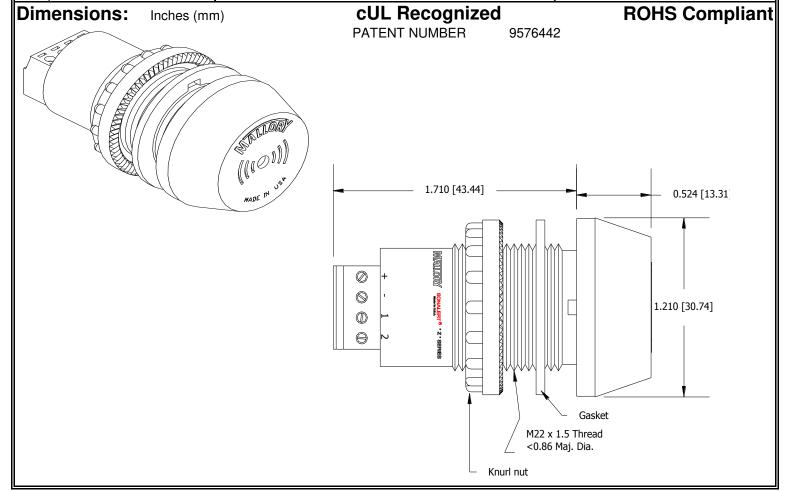

## MALLORY Mallory Sonalert Products, Inc. Part #: ZA028SDMT5 Sales Outline Drawing Revision: F

Specifications:

| Sound Level Category: | Soft                                                                          | Soft                                   | Soft                                      | Soft                                           |
|-----------------------|-------------------------------------------------------------------------------|----------------------------------------|-------------------------------------------|------------------------------------------------|
| Mode of Operation:    | Continuous                                                                    | Slow Pulse @ 1 PPS                     | Fast Pulse @ 10 PPS                       | Dual Tone 3.8 - 3.7<br>kHz @ 7 WPS             |
| Loudness @ 2 FT:      | 65 to 75 dB(A) Typ.                                                           | 65 to 75 dB(A) Typ.                    | 65 to 75 dB(A) Typ.                       | 65 to 75 dB(A) Typ.                            |
| Frequency:            | 3900 ± 500 Hz                                                                 | 3900 ± 500 Hz                          | 3900 ± 500 Hz                             | 3700 ± 500 Hz                                  |
| Connection:           | "+" to Positive, "-" to<br>Ground                                             | "+" to Positive, "-" and "1" to Ground | "+" to Positive, "-" and<br>"2" to Ground | "+" to Positive, "-", "1"<br>and "2" to Ground |
| Voltage Rating:       | 16 to 28 VDC                                                                  |                                        |                                           |                                                |
| Current Draw:         | 40mA MAX                                                                      |                                        |                                           |                                                |
| Housing Material:     | 6/6 Nylon, Color: Black                                                       |                                        |                                           |                                                |
| Storage Temperature:  | -40° to +80° C                                                                |                                        |                                           |                                                |
| Operating Temperature | -30° to +65° C                                                                |                                        |                                           |                                                |
| Panel Mounting:       | Recommended hole size is 22.5 mm. Thread front will fit standard 22.5mm hole. |                                        |                                           |                                                |
| Knurled Nut:          | Used to attach part to panel. The max recommended torque is 10 in-lbs.        |                                        |                                           |                                                |
| Weight (Typical):     | 28 g                                                                          |                                        |                                           |                                                |
| NEMA 3R,4X, & 12:     | Approved with use of included gasket.                                         |                                        |                                           |                                                |
| cUL Recognition       | cUL Recognized                                                                |                                        |                                           |                                                |
| Options:              | Please contact factory.                                                       |                                        |                                           |                                                |