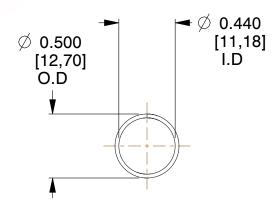

## **NOTES:**

1. Material : Spring Steel 2. Finish: Glod Irridite

3. Ends: Closed

4. Total Coils: 10.000

5. Sugg. Max. Deflection: 1.200 (in) 6. Sugg. Max. Load: 2.300 (lbs)

7. All Drawing Dimensions are in Inches [mm]