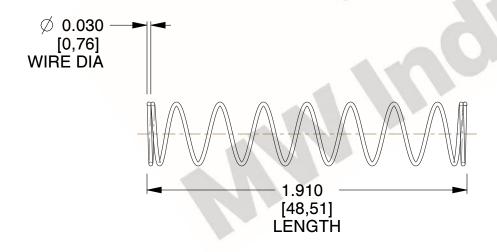

## **NOTES:**

1. Material : Spring Steel 2. Finish: Glod Irridite

3. Ends: Closed

4. Total Coils: 10.000

5. Sugg. Max. Deflection: 1.200 (in) 6. Sugg. Max. Load: 2.300 (lbs)

7. All Drawing Dimensions are in Inches [mm]