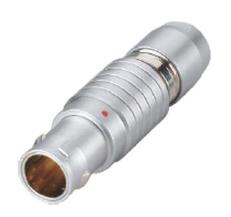

## PSG.1B.304.CLAD76

## PUSH-PULL PLUG, 4 PIN CONTACTS, SOLDER, 7.6 MM COLLET

| CONTACT INFO |        | DIA |
|--------------|--------|-----|
| MALE         | FEMALE | mm  |
|              |        | 0.9 |

| KEY SPECIFICATIONS   |              |  |
|----------------------|--------------|--|
| CONNECTOR SERIES     | PSG          |  |
| CONNECTOR SIZE       | 1B           |  |
| CONNECTOR GENDER     | MALE         |  |
| CODING               | G            |  |
| LOCKING STYLE        | SELF LOCKING |  |
| ATTACHMENT METHOD    | SOLDER       |  |
| IP RATING            | IP 50        |  |
| COLLET SIZE          | 7.6 MM       |  |
| STANDARD MATE SERIES | FSG          |  |