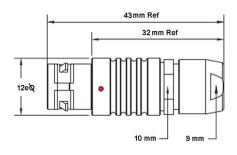

## PSG.1B.304.CLAD76

## PUSH-PULL PLUG, 4 PIN CONTACTS, SOLDER, 7.6 MM COLLET

| CONTACT INFO |        | DIA |
|--------------|--------|-----|
| MALE         | FEMALE | mm  |
|              |        | 0.9 |

| KEY SPECIFICATIONS   |              |  |
|----------------------|--------------|--|
| CONNECTOR SERIES     | PSG          |  |
| CONNECTOR SIZE       | 1B           |  |
| CONNECTOR GENDER     | MALE         |  |
| CODING               | G            |  |
| LOCKING STYLE        | SELF LOCKING |  |
| ATTACHMENT METHOD    | SOLDER       |  |
| IP RATING            | IP 50        |  |
| COLLET SIZE          | 7.6 MM       |  |
| STANDARD MATE SERIES | FSG          |  |